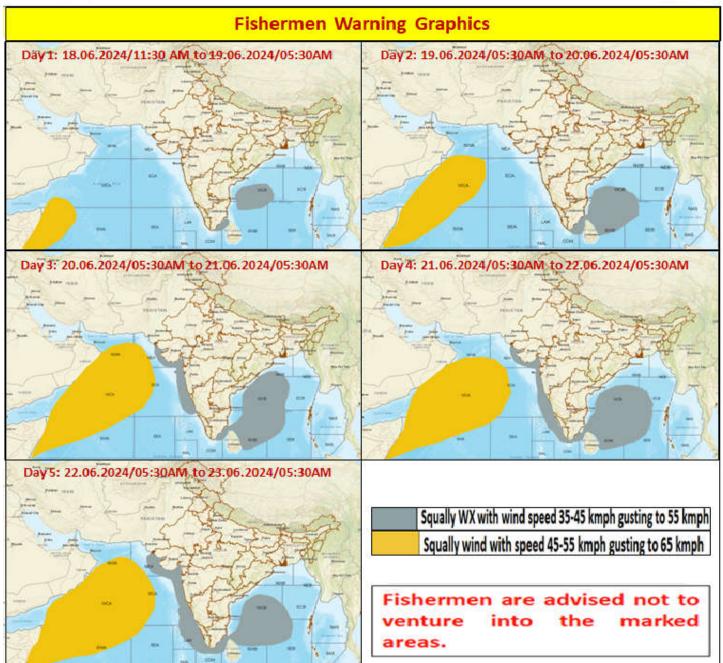

## **FISHERMEN WARNING**

| FOR TAMIL NADU COASTS                          |                                                                                                                                                  |  |
|------------------------------------------------|--------------------------------------------------------------------------------------------------------------------------------------------------|--|
| DAY                                            | WARNING                                                                                                                                          |  |
| Day 1 (18.06.2024)<br>to<br>Day 5 (22.06.2024) | Squally weather with wind speed 35 kmph to 45 kmph gusting to 55 kmph likely to prevail over Gulf of Mannar and adjoining South Tamilnadu Coast. |  |

Fishermen are advised not to venture into the above sea areas during the mentioned period above.

| FOR OTHER THAN TAMILNADU COASTS                                                           |                                                                              |  |  |
|-------------------------------------------------------------------------------------------|------------------------------------------------------------------------------|--|--|
| DAY                                                                                       | WARNING                                                                      |  |  |
|                                                                                           | Squally weather with wind speed 35 kmph to 45 kmph gusting to 55 kmph        |  |  |
| Day 1 (18.06.2024)                                                                        | likely to prevail over Westcentral Bay of Bengal and adjoining Southwest     |  |  |
|                                                                                           | Bay of Bengal.                                                               |  |  |
|                                                                                           | Squally weather with wind speed 35 kmph to 45 kmph gusting to 55 kmph        |  |  |
| Day 2 (19.06.2024)                                                                        | likely to prevail over South Bay of Bengal, adjoining Westcentral Bay of     |  |  |
|                                                                                           | Bengal and off Andhra Pradesh Coast.                                         |  |  |
|                                                                                           | Squally weather with wind speed 35 kmph to 45 kmph gusting to 55 kmph        |  |  |
| Day 3 (20.06.2024)                                                                        | likely to prevail along and off Karnataka Coast, over South & Central Bay of |  |  |
|                                                                                           | Bengal and off Andhra Pradesh Coast.                                         |  |  |
|                                                                                           | Squally weather with wind speed 35 kmph to 45 kmph gusting to 55 kmph        |  |  |
| Day 4 (21.06.2024)                                                                        | likely to prevail along and off Karnataka Coast, Kerala Coast, Lakshadweep   |  |  |
| Day 4 (21.00.2024)                                                                        | area, South & adjoining Central Bay of Bengal and off Andhra Pradesh         |  |  |
|                                                                                           | Coast.                                                                       |  |  |
|                                                                                           | Squally weather with wind speed 35 kmph to 45 kmph gusting to 55 kmph        |  |  |
| Day 5 (22.06.2024)                                                                        | likely to prevail along and off Karnataka Coast, Kerala Coast, Lakshadweep   |  |  |
|                                                                                           | area, over South & Central Bay of Bengal and off Andhra Pradesh Coast.       |  |  |
| Fishermen are advised not to venture into the above sea areas during the mentioned period |                                                                              |  |  |
| above.                                                                                    |                                                                              |  |  |