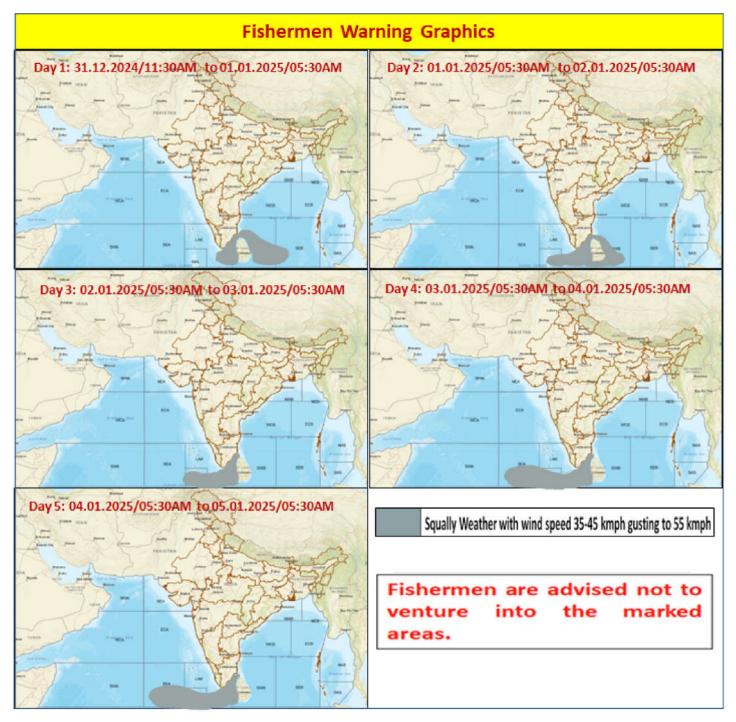

# FISHERMEN WARNING

| FOR TAMILNADU COASTS                                                                            |                                                                                                                                                         |  |  |
|-------------------------------------------------------------------------------------------------|---------------------------------------------------------------------------------------------------------------------------------------------------------|--|--|
| Day 1 (31.12.2024)<br>to<br>Day 5 (04.01.2025)                                                  | Squally weather with wind speed 35 kmph to 45 kmph gusting to 55 kmph is likely to prevail over South Tamilnadu Coast, Gulf of Mannar and Comorin area. |  |  |
| Fishermen are advised not to venture into the above sea areas during the above mentioned period |                                                                                                                                                         |  |  |

| FOR OTHER THAN TAMILNADU COASTS                                                                  |                                                                                                                                                                                                                        |  |
|--------------------------------------------------------------------------------------------------|------------------------------------------------------------------------------------------------------------------------------------------------------------------------------------------------------------------------|--|
| Day 1 (31.12.2024)                                                                               | Squally weather with wind speed 35 kmph to 45 kmph gusting to 55 kmph is likely to prevail over many parts of Southwest Bay of Bengal and adjoining parts of Southeast Bay of Bengal and Along and off Srilanka Coast. |  |
| Day 2 (01.01.2025)                                                                               | Squally weather with wind speed 35 kmph to 45 kmph gusting to 55 kmph is likely to prevail over adjoining Maldives area and adjoining Southwest Bay of Bengal.                                                         |  |
| Day 3 (02.01.2025)                                                                               | Squally weather with wind speed 35 kmph to 45 kmph gusting to 55 kmph is likely to prevail over Maldives area.                                                                                                         |  |
| Day 4 (03.01.2025)<br>&<br>Day 5 (04.01.2025)                                                    | Squally weather with wind speed 35 kmph to 45 kmph gusting to 55 kmph is likely to prevail over Maldives area and Southern parts of Southeast Arabian Sea.                                                             |  |
| Fishermen are advised not to venture into the above sea areas during the above mentioned period. |                                                                                                                                                                                                                        |  |