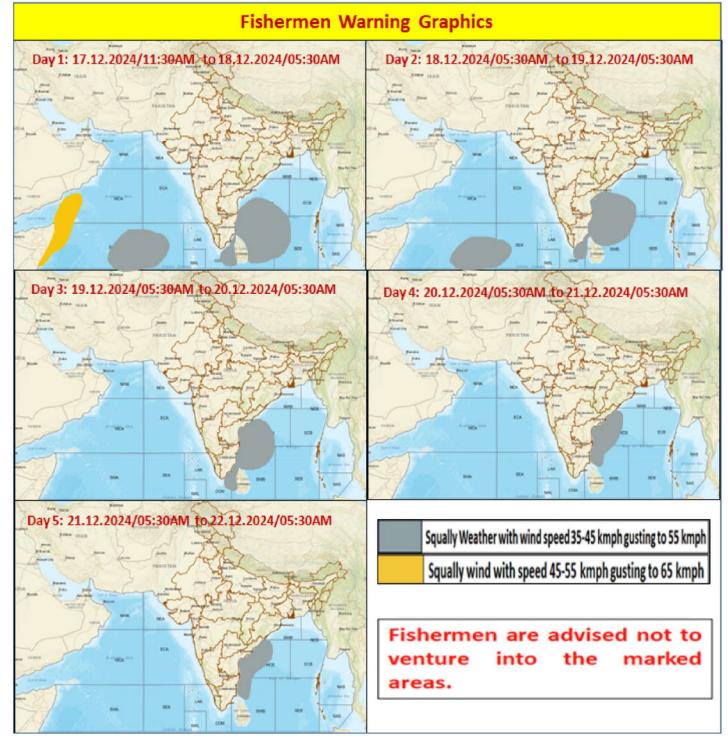

## FISHERMEN WARNING

|                    | FOR TAMILNADU COASTS                                                       |
|--------------------|----------------------------------------------------------------------------|
| Day 1 (17.12.2024) | Squally weather with wind speed 35 kmph to 45 kmph gusting to 55 kmph      |
| to                 | is likely to prevail along and off Tamilnadu coast, adjoining Comorin area |
| Day 3 (19.12.2024) | and Gulf of Mannar.                                                        |
| Day 4 (20.12.2024) | Squally weather with wind speed 35 kmph to 45 kmph gusting to 55 kmph      |
| &                  |                                                                            |
| Day 5 (21.12.2024) | is likely to prevail along and off North Tamilnadu coast.                  |

Fishermen are advised not to venture into the above sea areas during the above mentioned dates.

|                                                                                                  | FOR OTHER THAN TAMILNADU COASTS                                                                                                                                                                                                                                                                                                                                                                                                               |
|--------------------------------------------------------------------------------------------------|-----------------------------------------------------------------------------------------------------------------------------------------------------------------------------------------------------------------------------------------------------------------------------------------------------------------------------------------------------------------------------------------------------------------------------------------------|
| Day 1 (17.12.2024)                                                                               | Squally weather with wind speed 45 kmph to 55 kmph gusting to 65 kmph is likely to prevail over Western parts of Westcentral Arabian sea. Squally weather with wind speed 35 kmph to 45 kmph gusting to 55 kmph is likely to prevail over Central parts of South Arabian Sea and adjoining Equatorial Indian Ocean, most parts of Southwest Bay of Bengal, adjoining Southeast Bay of Bengal and Southern parts of Westcentral Bay of Bengal. |
| Day 2 (18.12.2024)                                                                               | Squally weather with wind speed 35 kmph to 45 kmph gusting to 55 kmph is likely to prevail along and off South Andhra Pradesh Coast, over Central parts of South Arabian Sea and adjoining Equatorial Indian Ocean , Northern parts of Southwest Bay of Bengal and Southern parts of West Central Bay of Bengal.                                                                                                                              |
| Day 3 (19.12.2024)                                                                               | Squally weather with wind speed 35 kmph to 45 kmph gusting to 55 kmph is likely to prevail along and off South Andhra Pradesh Coast, over Northern parts of Southwest Bay of Bengal and Southern parts of West Central Bay of Bengal.                                                                                                                                                                                                         |
| Day 4 (20.12.2024)<br>&<br>Day 5 (21.12.2024)                                                    | Squally weather with wind speed 35 kmph to 45 kmph gusting to 55 kmph is likely to prevail along and off Andhra Pradesh Coast, adjoining West Central Bay of Bengal and adjoining Southwest Bay of Bengal.                                                                                                                                                                                                                                    |
| Fishermen are advised not to venture into the above sea areas during the above mentioned period. |                                                                                                                                                                                                                                                                                                                                                                                                                                               |