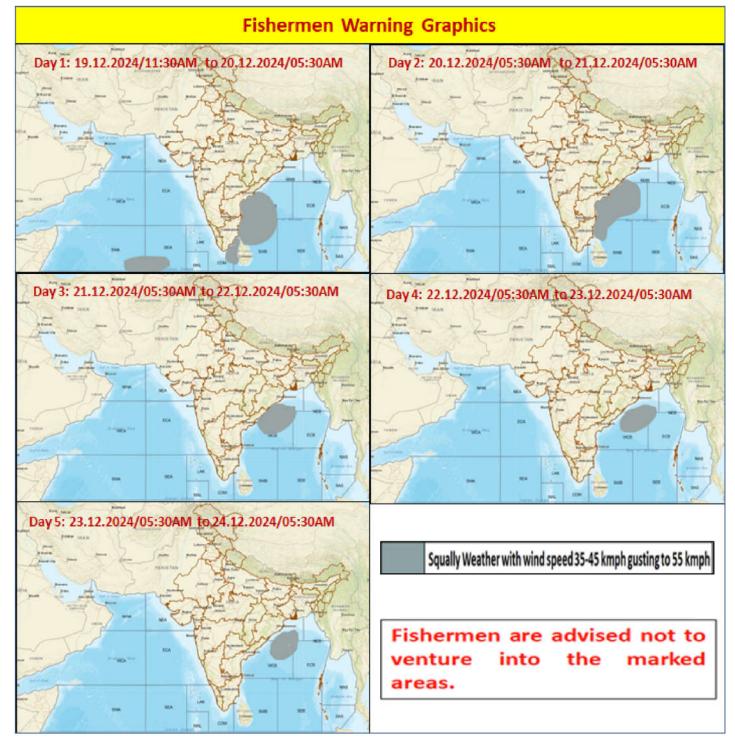

#### FISHERMEN WARNING

Synoptic Situation: The Well marked low pressure area over Southwest and adjoining Westcentral Bay of Bengal persists at 1730 IST of today, the 19th December 2024. The associated upper cyclonic circulation extending up to 5.8 km above mean sea level persists. The system is likely to move nearly northwestwards towards north Tamil Nadu and south Andhra Pradesh coast during next 12 hours. Thereafter, it is likely to move nearly northwards along Andhra Pradesh coast in subsequent 24 hours.

| FOR TAMILNADU COASTS                           |                                                                                                                                 |  |  |  |
|------------------------------------------------|---------------------------------------------------------------------------------------------------------------------------------|--|--|--|
| Day 1 (20.12.2024)                             | Squally weather with wind speed 35 kmph to 45 kmph gusting to 55 kmph is likely to prevail along and off North Tamilnadu coast. |  |  |  |
| Day 2 (21.12.2024)<br>to<br>Day 4 (23.12.2024) | NIL                                                                                                                             |  |  |  |

Fishermen are advised not to venture into the above sea areas during the above mentioned dates.

| FOR OTHER THAN TAMILNADU COASTS                                                                  |                                                                                                                                                                                                                             |  |  |  |
|--------------------------------------------------------------------------------------------------|-----------------------------------------------------------------------------------------------------------------------------------------------------------------------------------------------------------------------------|--|--|--|
| Day 1 (20.12.2024)                                                                               | Squally weather with wind speed 35 kmph to 45 kmph gusting to 55 kmph is likely to prevail along and off Andhra Pradesh Coast, many parts of Westcentral Bay of Bengal and some adjoining parts of Southwest Bay of Bengal. |  |  |  |
| Day 2 (21.12.2024)                                                                               | Squally weather with wind speed 35 kmph to 45 kmph gusting to 55 kmph is likely to prevail over parts of Westcentral Bay of Bengal, along and off North Andhra Pradesh coast and adjoining South Odisha Coast.              |  |  |  |
| Day 3 (22.12.2024)                                                                               | Squally weather with wind speed 35 kmph to 45 kmph gusting to 55 kmph is likely to prevail over parts of Westcentral Bay of Bengal and adjoining parts of Northwest Bay of Bengal, off North Andhra Pradesh, Odisha Coast.  |  |  |  |
| Day 4 (23.12.2024)                                                                               | Squally weather with wind speed 35 kmph to 45 kmph gusting to 55 kmph is likely to prevail over Northern parts of Westcentral Bay of Bengal and adjoining parts of Northwest Bay of Bengal.                                 |  |  |  |
| Fishermen are advised not to venture into the above sea areas during the above mentioned period. |                                                                                                                                                                                                                             |  |  |  |