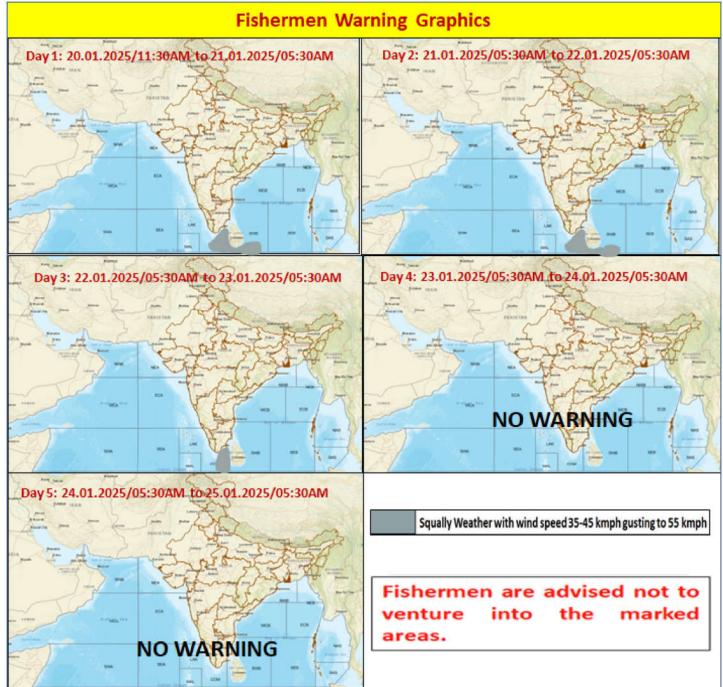

## FISHERMEN WARNING

|                                                                                                                                                                                    | FOR TAMILNADU COASTS                                               |
|------------------------------------------------------------------------------------------------------------------------------------------------------------------------------------|--------------------------------------------------------------------|
| Day 1 (21.01.2025) to Squally weather with wind speed 35 kmph to 45 kmph gusting to 55 km likely to prevail over South Tamilnadu Coast, Comorin area and adjoining Gulf of Mannar. |                                                                    |
| Fishermen are advised period.                                                                                                                                                      | not to venture into the above sea areas during the above mentioned |
| Day 3 (23.01.2025)<br>and<br>Day 4 (24.01.2025)                                                                                                                                    | NIL                                                                |

| FOR OTHER THAN TAMILNADU COASTS                                                          |                                                                       |  |
|------------------------------------------------------------------------------------------|-----------------------------------------------------------------------|--|
| Day 1 (21.01.2025)                                                                       | Squally weather with wind speed 35 kmph to 45 kmph gusting to 55 kmph |  |
| Day 1 (21:01:2023)                                                                       | likely to prevail over Southern Parts of South West Bay of Bengal     |  |
| Fishermen are advised not to venture into the above sea areas during the above mentioned |                                                                       |  |
| period.                                                                                  |                                                                       |  |
| Day 2 (22.01.2025)                                                                       |                                                                       |  |
| to                                                                                       | NIL                                                                   |  |
| Day 4 (24.01.2025)                                                                       |                                                                       |  |