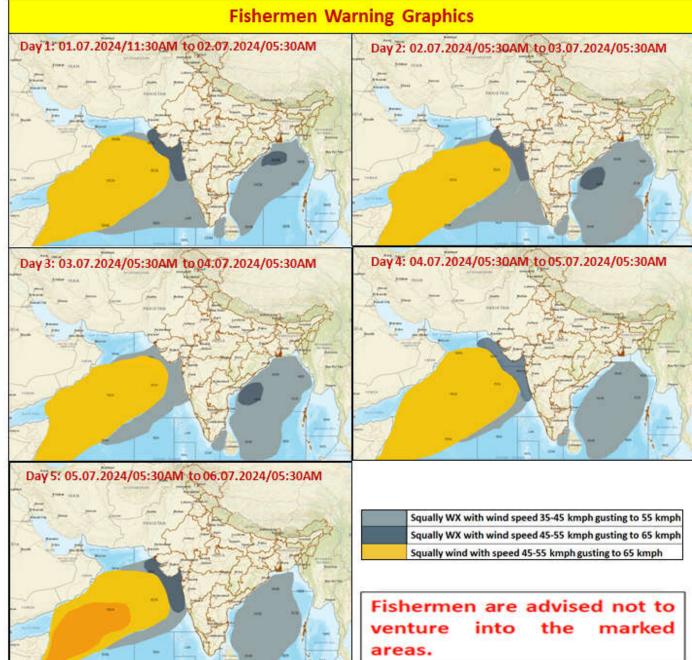

## **FISHERMEN WARNING**

| FOR TAMIL NADU COASTS                          |                                                                                                                                                  |  |  |
|------------------------------------------------|--------------------------------------------------------------------------------------------------------------------------------------------------|--|--|
| DAY                                            | WARNING                                                                                                                                          |  |  |
| Day 1 (01.07.2024)<br>to<br>Day 5 (05.07.2024) | Squally weather with wind speed 35 kmph to 45 kmph gusting to 55 kmph likely to prevail over Gulf of Mannar and adjoining South Tamilnadu Coast. |  |  |

Fishermen are advised not to venture into the above sea areas during the mentioned period above.

| FOR OTHER THAN TAMILNADU COASTS               |                                                                                                                                                                                                                                                                                                                                                                                                                                                                                           |  |  |
|-----------------------------------------------|-------------------------------------------------------------------------------------------------------------------------------------------------------------------------------------------------------------------------------------------------------------------------------------------------------------------------------------------------------------------------------------------------------------------------------------------------------------------------------------------|--|--|
| DAY                                           | WARNING                                                                                                                                                                                                                                                                                                                                                                                                                                                                                   |  |  |
| Day 1 (01.07.2024)<br>&<br>Day 2 (02.07.2024) | Squally weather with wind speed 45 kmph to 55 kmph gusting to 65 kmph likely to prevail over Central Arabian Sea and adjoining Southeast Arabian Sea, and parts of west central Bay of Bengal.  Squally weather with wind speed 35 kmph to 45 kmph gusting to 55 kmph likely to prevail over Northern parts of Southeast Arabian sea, along and off Karnataka Coast, Kerala coasts, over Lakshadweep area and South, Central                                                              |  |  |
| Day 3 (03.07.2024)                            | & North Bay of Bengal, along and off North Andhra Pradesh.  Squally weather with wind speed 45 kmph to 55 kmph gusting to 65 kmph likely to prevail over Central Arabian Sea and adjoining Southeast Arabian Sea, and parts of west central Bay of Bengal.  Squally weather with wind speed 35 kmph to 45 kmph gusting to 55 kmph likely to prevail over Northern parts of Southeast Arabian sea, South, Central & most parts of North Bay of Bengal, along and off North Andhra Pradesh. |  |  |
| Day 4 (04.07.2024)                            | Squally weather with wind speed 45 kmph to 55 kmph gusting to 65 kmph likely to prevail over Central Arabian Sea and adjoining Southeast Arabian Sea.  Squally weather with wind speed 35 kmph to 45 kmph gusting to 55 kmph likely to prevail over Northern parts of Southeast Arabian sea, South, Central & southern parts of North Bay of Bengal, along and off North Andhra Pradesh.                                                                                                  |  |  |
| Day 5 (05.07.2024)                            | Squally weather with wind speed 45 kmph to 55 kmph gusting to 65 kmph likely to prevail over Central Arabian Sea and adjoining Southeast Arabian Sea.  Squally weather with wind speed 35 kmph to 45 kmph gusting to 55 kmph                                                                                                                                                                                                                                                              |  |  |

| likely to prevail over Northern parts of Southeast Arabian sea, South, |
|------------------------------------------------------------------------|
| Central & most parts of Northwest Bay of Bengal, along and off North   |
| Andhra Pradesh.                                                        |

Fishermen are advised not to venture into the above sea areas during the mentioned period above.

OCEAN WATCH/SWELL SURGE WATCH/HIGH WAVE WATCH BY INCOIS

| 1. TAMILNADU    |                           |                                                                                                                                                                                                                                                                                                       |
|-----------------|---------------------------|-------------------------------------------------------------------------------------------------------------------------------------------------------------------------------------------------------------------------------------------------------------------------------------------------------|
| 1. TAIVIILIVADO |                           |                                                                                                                                                                                                                                                                                                       |
| CHENNAI         | OCEAN<br>CURRENT<br>WATCH | Ocean Currents Watch for the coast of CHENNAI, TAMIL NADU from Palavakkam To Lakshmipuram Odaikuppam. Surface current speeds in the range of 0.4 - 0.5 m/sec are forecasted till 13:00 hours on 02-07-2024. It advised that no immediate action is required.                                          |
| THIRUVALLUR     | OCEAN<br>CURRENT<br>ALERT | Ocean Currents Watch for the coast of THIRUVALLUR, TAMIL NADU from Royapuram To Pulicat. Surface current speeds in the range of 0.5 - 0.6 m/sec are forecasted till 16:00 hours on 02-07-2024. It advised that no immediate action is required.                                                       |
| RAMANATHAPURAM  | HIGH<br>WAVE<br>WATCH     | High Wave Watch for the coast of RAMANATHAPURAM, TAMIL NADU from Rojma Nagar To Theerthaandathanam. High waves in the range of 1.8 - 2.0 meters are forecasted till 20:30 hours on 01-07-2024. It advised that no immediate action is required.                                                       |
| TIRUNELVELI     | HIGH<br>WAVE<br>WATCH     | High Wave Watch for the coast of TIRUNELVELI, TAMIL NADU from Kuttapulli To Kooduthalai. High waves in the range of 2.1 - 2.2 meters are forecasted till 23:30 hours on 02-07-2024. It advised that no immediate action is required.                                                                  |
|                 | SWELL<br>SURGE<br>WATCH   | Swell Surge Watch for the coast of TIRUNELVELI, TAMIL NADU from Kuttapulli To Kooduthalai. Swell waves in the range of 13.0 - 14.0 sec period with 1.5 - 1.7 m height are forecasted during 20:30 hours on 30-06-2024 to 23:30 hours on 02-07-2024. It advised that no immediate action is required.  |
| KANNIYAKUMARI   | HIGH<br>WAVE<br>WATCH     | High Wave Watch for the coast of KANNIYAKUMARI, TAMIL NADU from Neerodi To Arockiyapuram. High waves in the range of 2.2 - 2.4 meters are forecasted till 23:30 hours on 02-07-2024. It advised that no immediate action is required.                                                                 |
|                 | OCEAN<br>CURRENT<br>WATCH | Swell Surge Watch for the coast of KANNIYAKUMARI, TAMIL NADU from Neerodi To Arockiyapuram. Swell waves in the range of 12.0 - 13.0 sec period with 1.7 - 2.0 m height are forecasted during 20:30 hours on 01-07-2024 to 23:30 hours on 02-07-2024. It advised that no immediate action is required. |