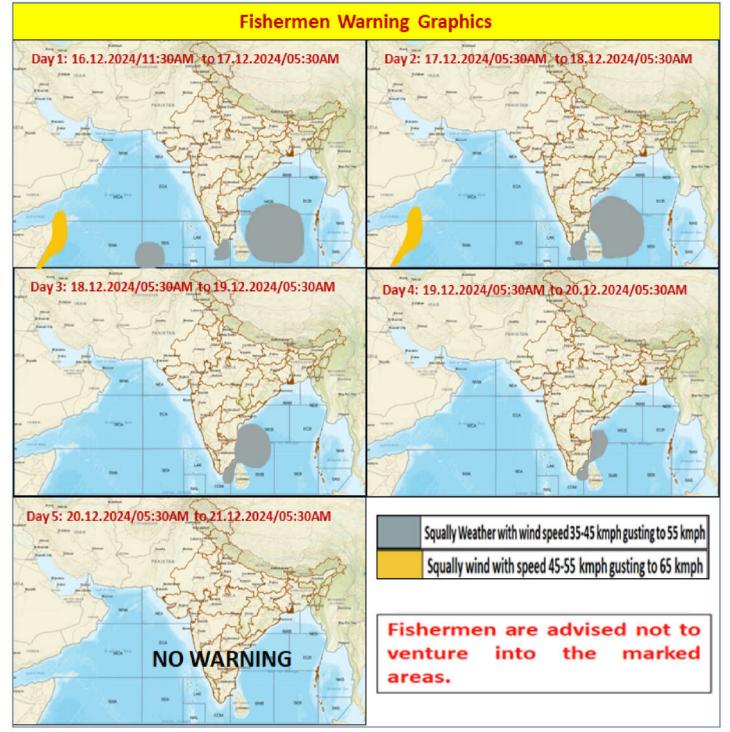

## FISHERMEN WARNING

| FOR TAMILNADU COASTS |                                                                             |
|----------------------|-----------------------------------------------------------------------------|
|                      | Squally weather with wind speed 35 kmph to 45 kmph gusting to 55 kmph       |
| Day 1 (16.12.2024)   | is likely to prevail along and off South Tamilnadu coast, adjoining         |
|                      | Comorin area and Gulf of Mannar.                                            |
| Day 2 (17.12.2024)   | Squally weather with wind speed 35 kmph to 45 kmph gusting to 55 kmph       |
| Day 2 (17.12.2024)   | is likely to prevail along and off Tamilnadu coast, adjoining Comorin area  |
|                      | and Gulf of Mannar.                                                         |
| Day 3 (18.12.2024)   | Squally weather with wind speed 35 kmph to 45 kmph gusting to 55 kmph       |
| &                    | is likely to prevail along and off Tamilnadu coast, adjoining Comorin area, |
| Day 4 (19.12.2024)   | Gulf of Mannar and South Andhra Pradesh coast.                              |
| Day 5 (20.12.2024)   | NIL                                                                         |
|                      | I .                                                                         |

Fishermen are advised not to venture into the above sea areas during the above mentioned dates.

| FOR OTHER THAN TAMILNADU COASTS |                                                                          |
|---------------------------------|--------------------------------------------------------------------------|
|                                 | Squally weather with wind speed 35 kmph to 45 kmph gusting to 55 kmph    |
|                                 | is likely to prevail over parts of Southeast Arabian sea, many parts of  |
| Day 1 (16.12.2024)              | South Bay of Bengal and adjoining Central Bay of Bengal.                 |
|                                 | Squally wind speed 45 kmph to 55 kmph gusting to 65 kmph is likely to    |
|                                 | prevail over Westcentral Arabian sea.                                    |
|                                 | Squally weather with wind speed 35 kmph to 45 kmph gusting to 55 kmph    |
|                                 | is likely to prevail over Southwest Bay of Bengal, adjoining Westcentral |
| Day 2 (17.12.2024)              | Bay of Bengal and Southeast Bay of Bengal.                               |
|                                 | Squally weather with wind speed 45 kmph to 55 kmph gusting to 65 kmph    |
|                                 | is likely to prevail over Westcentral Arabian sea.                       |
|                                 | Squally weather with wind speed 35 kmph to 45 kmph gusting to 55 kmph    |
|                                 | is likely to prevail over northern parts of Southwest and adjoining      |
| Day 3 (18.12.2024)              | Westcentral Bay of Bengal, along and off Tamil nadu, South Andhra        |
|                                 | Pradesh coasts.                                                          |
|                                 | Squally weather with wind speed 35 kmph to 45 kmph gusting to 55 kmph    |
| De 4 (10.12.2024)               | is likely to prevail along and off Tamil nadu, South Andhra Pradesh      |
| Day 4 (19.12.2024)              | coasts.                                                                  |
|                                 |                                                                          |

Fishermen are advised not to venture into the above sea areas during the above mentioned period.