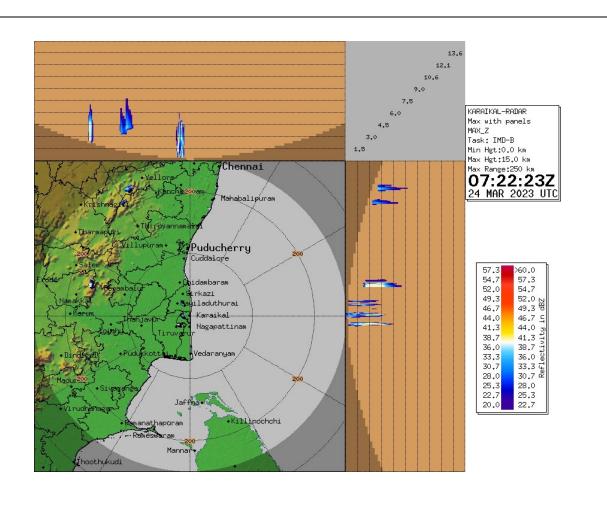

## **GOVERNMENT OF INDIA**

INDIA METEOROLOGICAL DEPARTMENT Regional Meteorological Centre No. 6, College Road, Chennai–600006 Phone: **044-28271951** 

DATE: 24-03-2023 Time of issue: 1300 Hrs IST

Sub: Rain/Thunderstorm warning/Lightning warning

| VALIDITY                                      | SEVERE<br>WEATHER                                                   | DISTRICT AFFECTED (ISOLATED/A FEW/MANY PLACES)                                                                                                                                         | IMPACT                                                                                                                                            |
|-----------------------------------------------|---------------------------------------------------------------------|----------------------------------------------------------------------------------------------------------------------------------------------------------------------------------------|---------------------------------------------------------------------------------------------------------------------------------------------------|
|                                               | PHENOMENA<br>(VERY<br>LIKELY/MOST<br>LIKELY)                        | (ISOLITED) ITEN, WILLY TENCES)                                                                                                                                                         |                                                                                                                                                   |
| 03 Hrs<br>(UPTO<br>1600 IST OF<br>24.03.2023) | Thunderstorm & lightning with light to moderate rain is very likely | Isolated places over Vellore, Thirupattur, Thiruvannamalai, Erode, Salem, Namakkal, Thiruchirappalli, Mayiladuthurai, Nagapattinam and Thiruvarur districts of Tamilnadu and Karaikal. | Water logging in some areas. Slippery roads in some areas. Traffic may be affected in some areas. Minor damage due to loose/unsecured structures. |