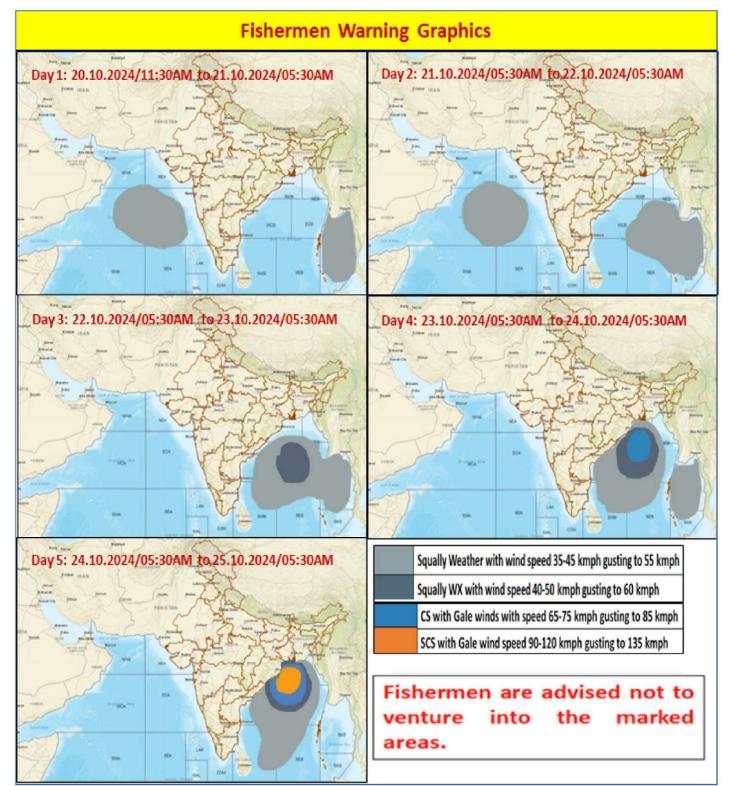

# FOR TAMIL NADU COASTS

No Warning

| FOR OTHER THAN TAMILNADU COASTS |                                                                                                                                                                                                                                                                                                                                                                                                                                                                                                                                                                                                   |  |  |
|---------------------------------|---------------------------------------------------------------------------------------------------------------------------------------------------------------------------------------------------------------------------------------------------------------------------------------------------------------------------------------------------------------------------------------------------------------------------------------------------------------------------------------------------------------------------------------------------------------------------------------------------|--|--|
| DAY                             | WARNING                                                                                                                                                                                                                                                                                                                                                                                                                                                                                                                                                                                           |  |  |
| Day 1 (21.10.2024)              | Squally weather with wind speed 35 kmph to 45 kmph gusting to 55 kmph is likely to prevail over central parts of central Arabian sea, over Andaman sea, Eastcentral and adjoining Southeast Bay of Bengal, Westcentral Bay of Bengal.                                                                                                                                                                                                                                                                                                                                                             |  |  |
| Day 2 (22.10.2024)              | Squally weather with wind speed 40 kmph to 50 kmph gusting to 60 kmph is likely to prevail over many parts of Eastcentral & adjoining Westcentral Bay of Bengal.  Squally weather with wind speed 35 kmph to 45 kmph gusting to 55 kmph is likely to prevail over Andaman Sea, Central Bay of Bengal and Northern parts of South Bay of Bengal.                                                                                                                                                                                                                                                   |  |  |
| Day 3 (23.10.2024)              | Gale Winds with wind speed 65 kmph to 75 kmph gusting to 85 kmph is likely to prevail over many parts of Eastcentral & adjoining Westcentral Bay of Bengal.  Squally weather with wind speed 40 kmph to 50 kmph gusting to 60 kmph is likely to prevail over parts of Eastcentral, Westcentral & North Bay of Bengal.  Squally weather with wind speed 35 kmph to 45 kmph gusting to 55 kmph is likely to prevail over Andaman sea, most parts of Central Bay of Bengal, Northern parts of South Bay of Bengal and Northwest and adjoining Northeast bay of Bengal, along and off Andhra Pradesh. |  |  |
| Day 4 (24.10.2024)              | Gale Winds with wind speed 90 kmph to 110 kmph gusting to 120 kmph is likely to prevail over Northwest & adjoining Westcentral Bay of Bengal. Gale Winds with wind speed 65 kmph to 75 kmph gusting to 85 kmph is likely to prevail over many parts of Westcentral & Northwest Bay of Bengal and adjoining parts of Eastcentral & Northeast Bay of Bengal. Squally weather with wind speed 40 kmph to 50 kmph gusting to 60 kmph is likely to prevail over many parts of Westcentral & Northwest Bay of Bengal and adjoining parts of Eastcentral & Northeast Bay of Bengal.                      |  |  |

Squally weather with wind speed 35 kmph to 45 kmph gusting to 55 kmph is likely to prevail over most parts of Central, North Bay of Bengal, many parts of South Bay of Bengal, along and off Andhra Pradesh.

Fishermen are advised not to venture into the above sea areas during the mentioned period above.