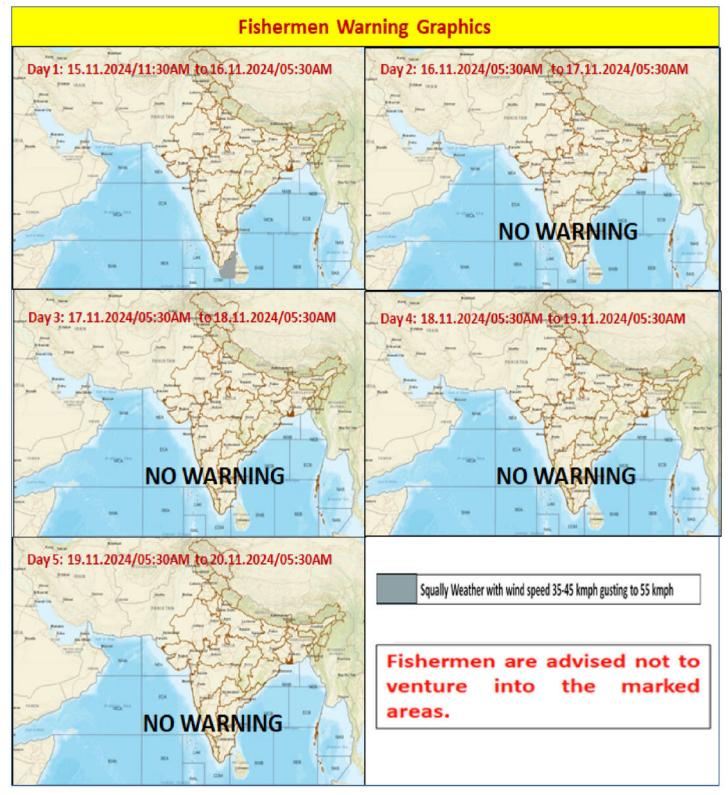

### **FISHERMEN WARNING**

| FOR TAMIL NADU COASTS                                                                          |                                                                         |  |  |  |
|------------------------------------------------------------------------------------------------|-------------------------------------------------------------------------|--|--|--|
|                                                                                                | Squally weather with wind speed 35-45 Kmph gusting to 55 kmph is likely |  |  |  |
| Day 1 (15-11-2024)                                                                             | to prevail over South Tamilnadu Coast, Gulf of Mannar and adjoining     |  |  |  |
|                                                                                                | Comorin Area.                                                           |  |  |  |
| Fishermen are advised not to venture into the above sea areas during the mentioned date above. |                                                                         |  |  |  |
| Derr 2 (16 11 2024)                                                                            |                                                                         |  |  |  |
| Day 2 (16.11.2024)                                                                             | NIL                                                                     |  |  |  |
| to                                                                                             | INIL                                                                    |  |  |  |
| Day 5 (19-11-2024)                                                                             |                                                                         |  |  |  |
| FOR OTHER THAN TAMILNADU COASTS                                                                |                                                                         |  |  |  |
| $D_{0Y} = 1 (15 + 11 + 2024)$                                                                  |                                                                         |  |  |  |

| TOR OTHER THAN TAVILLNADO COASTS |     |  |  |  |
|----------------------------------|-----|--|--|--|
| Day 1 (15-11-2024)               |     |  |  |  |
| to                               | NIL |  |  |  |
| Day 5 (19-11-2024)               |     |  |  |  |