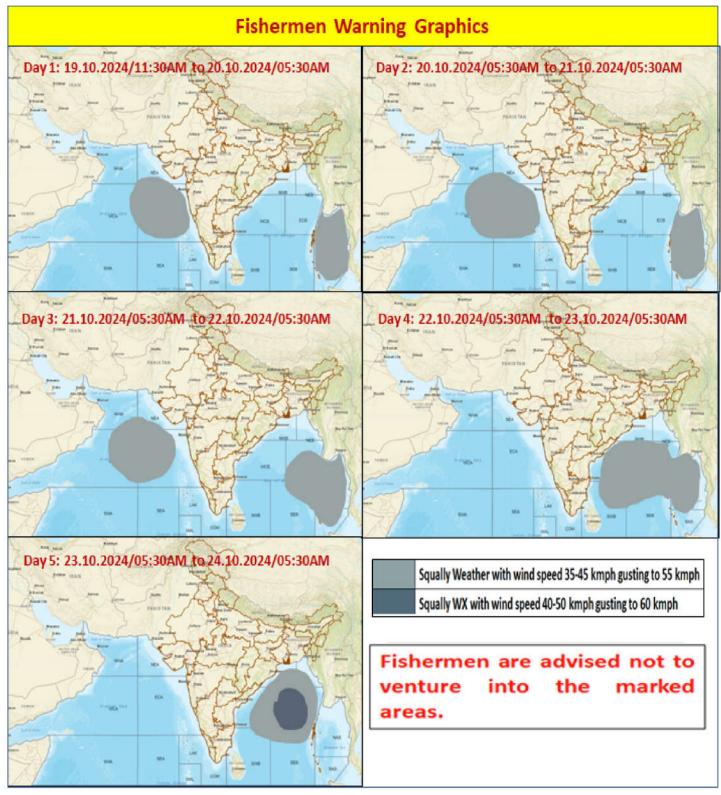

## No Warning

| FOR OTHER THAN TAMILNADU COASTS                                                                  |                                                                                                                                                                                                                                                                                                                                     |  |
|--------------------------------------------------------------------------------------------------|-------------------------------------------------------------------------------------------------------------------------------------------------------------------------------------------------------------------------------------------------------------------------------------------------------------------------------------|--|
| DAY                                                                                              | WARNING                                                                                                                                                                                                                                                                                                                             |  |
| Day 1 (19.10.2024)                                                                               | Squally weather with wind speed 35 kmph to 45 kmph gusting to 55 kmph is likely to prevail over Eastcentral Arabian Sea and adjoining Westcentral, Northeast Arabian Sea, over Andaman Sea.                                                                                                                                         |  |
| Day 2 (20.10.2024)                                                                               | Squally weather with wind speed 35 kmph to 45 kmph gusting to 55 kmph<br>is likely to prevail over most parts of Eastcentral Arabian Sea and Eastern<br>parts of Westcentral Arabian Sea, adjoining parts of North Arabian Sea, over<br>Andaman Sea.                                                                                |  |
| Day 3 (21.10.2024)                                                                               | Squally weather with wind speed 35 kmph to 45 kmph gusting to 55 kmph<br>is likely to prevail over Central parts of Central Arabian Sea and adjoining<br>North Arabian Sea, over Andaman Sea & adjoining Eastcentral and<br>Southeast Bay of Bengal.                                                                                |  |
| Day 4 (22.10.2024)                                                                               | Squally weather with wind speed 35 kmph to 45 kmph gusting to 55 kmph is likely to prevail over Andaman Sea, Central and adjoining South Bay of Bengal.                                                                                                                                                                             |  |
| Day 5 (23.10.2024)                                                                               | Squally weather with wind speed 40 kmph to 50 kmph gusting to 60 kmph<br>is likely to prevail over many parts of Eastcentral Bay of Bengal.<br>Squally weather with wind speed 35 kmph to 45 kmph gusting to 55 kmph<br>is likely to prevail over most parts of Central Bay Of Bengal and Southern<br>parts of North Bay of Bengal. |  |
| Fishermen are advised not to venture into the above sea areas during the mentioned period above. |                                                                                                                                                                                                                                                                                                                                     |  |