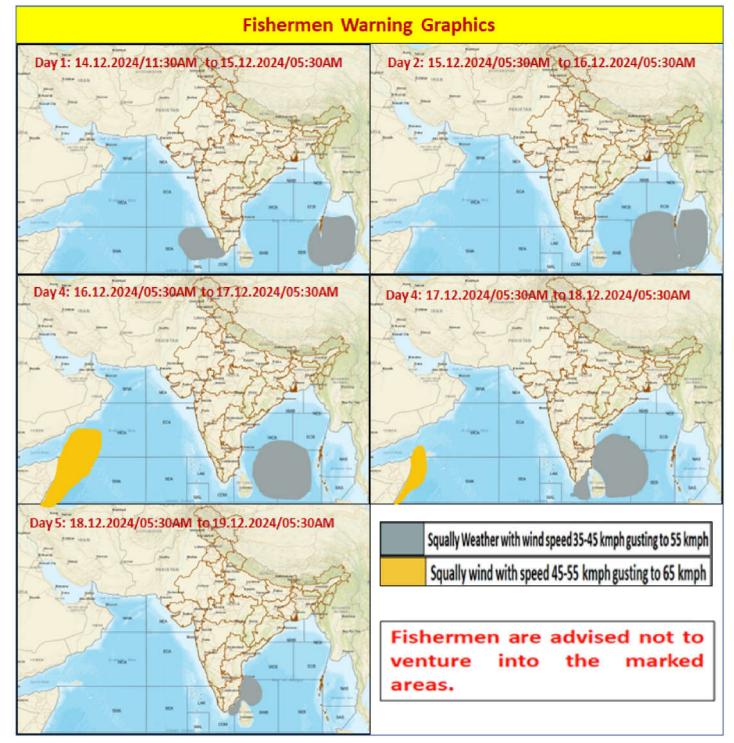

#### **FISHERMEN WARNING**

| FOR TAMILNADU COASTS |                                                                           |  |
|----------------------|---------------------------------------------------------------------------|--|
| Day 1 (14.12.2024)   |                                                                           |  |
| to                   | NIL                                                                       |  |
| Day 3 (16.12.2024)   | Fishermen are advised not to plan for deep sea fishing.                   |  |
| Day 4 (17.12.2024)   | Squally weather with wind speed 35 kmph to 45 kmph gusting to 55 kmph     |  |
| &                    | is likely to prevail along and off Tamilnadu coast, over Comorin area and |  |
| Day 5 (18.12.2024)   | Gulf of Mannar.                                                           |  |
|                      |                                                                           |  |

Fishermen are advised not to venture into the above sea areas during the above mentioned dates.

| FOR OTHER THAN TAMILNADU COASTS |                                                                                                                                                                                                                                                                                                                                 |  |
|---------------------------------|---------------------------------------------------------------------------------------------------------------------------------------------------------------------------------------------------------------------------------------------------------------------------------------------------------------------------------|--|
| Day 1 (14.12.2024)              | Squally weather with wind speed 35 kmph to 45 kmph gusting to 55 kmph<br>is likely to prevail over over Lakshadweep Area and adjoining Maldives<br>Area, along and off South Kerala coast, over Andaman Sea and adjoining<br>Southeast Bay of Bengal.                                                                           |  |
| Day 2 (15.12.2024)              | Squally weather with wind speed 35 kmph to 45 kmph gusting to 55 kmph is likely to prevail over Southeast Bay of Bengal and adjoining areas and Andaman sea.                                                                                                                                                                    |  |
| Day 3 (16.12.2024)              | <ul> <li>Squally weather with wind speed 35 kmph to 45 kmph gusting to 55 kmph is likely to prevail over central parts of South Bay of Bengal and adjoining Central Bay of Bengal.</li> <li>Squally weather with wind speed 45 kmph to 55 kmph gusting to 65 kmph is likely to prevail over Westcentral Arabian sea.</li> </ul> |  |
| Day 4 (17.12.2024)              | <ul> <li>Squally weather with wind speed 35 kmph to 45 kmph gusting to 55 kmph is likely to prevail over Southwest Bay of Bengal, adjoining Westcentral Bay of Bengal.</li> <li>Squally weather with wind speed 45 kmph to 55 kmph gusting to 65 kmph is likely to prevail over Westcentral Arabian sea.</li> </ul>             |  |
| Day 5 (18.12.2024)              | Squally weather with wind speed 35 kmph to 45 kmph gusting to 55 kmph is likely to prevail along and off Tamilnadu coast and adjoining Southwest Bay of Bengal.                                                                                                                                                                 |  |
| Fishermen are advise            | ed not to venture into the above sea areas during the above mentioned period.                                                                                                                                                                                                                                                   |  |