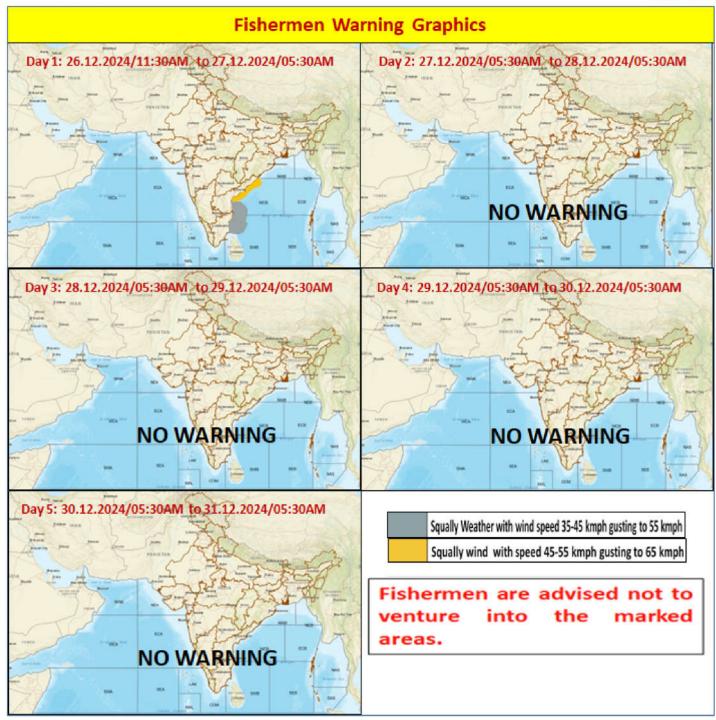

#### FISHERMEN WARNING

Synoptic Situation: The Well Marked Low Pressure Area over Southwest & adjoining Westcentral Pradesh-North Tamil Nadu Bay of Bengal off South Andhra coasts moved westwards and weaken into a Low Pressure Area over the same region at 0530 hrs IST of today, the 26th December, 2024.

| FOR TAMILNADU COASTS                           |                                                                                                                                                                                                                                                        |  |  |
|------------------------------------------------|--------------------------------------------------------------------------------------------------------------------------------------------------------------------------------------------------------------------------------------------------------|--|--|
| Day 1 (26.12.2024)                             | Squally weather with wind speed 35 - 45 kmph gusting to 55 kmph is likely to prevail along and off North Tamil Nadu and South Andhra Pradesh coasts.  Fishermen are advised not to venture into the above sea areas during the above mentioned period. |  |  |
| Day 2 (27.12.2024)<br>to<br>Day 5 (30.12.2024) | NIL                                                                                                                                                                                                                                                    |  |  |

| FOR OTHER THAN TAMILNADU COASTS |                                                                                                                                                                                                                                                                                                       |  |  |  |
|---------------------------------|-------------------------------------------------------------------------------------------------------------------------------------------------------------------------------------------------------------------------------------------------------------------------------------------------------|--|--|--|
|                                 | Squally wind with wind speed 45 - 55 kmph gusting to 65 kmph is likely to prevail along and off North Andhra Pradesh coast.                                                                                                                                                                           |  |  |  |
| Day 1 (26.12.2024)              | Squally weather with wind speed 35 - 45 kmph gusting to 55 kmph is likely to prevail over some parts of Southwest Bay of Bengal and adjoining parts of Westcentral Bay of Bengal, along and off South Andhra Pradesh Coast.  Fishermen are advised not to venture into the above sea areas during the |  |  |  |
|                                 | above mentioned period.                                                                                                                                                                                                                                                                               |  |  |  |
| Day 2 (27.12.2024)              |                                                                                                                                                                                                                                                                                                       |  |  |  |
| to                              | NIL                                                                                                                                                                                                                                                                                                   |  |  |  |
| Day 5 (30.12.2024)              |                                                                                                                                                                                                                                                                                                       |  |  |  |