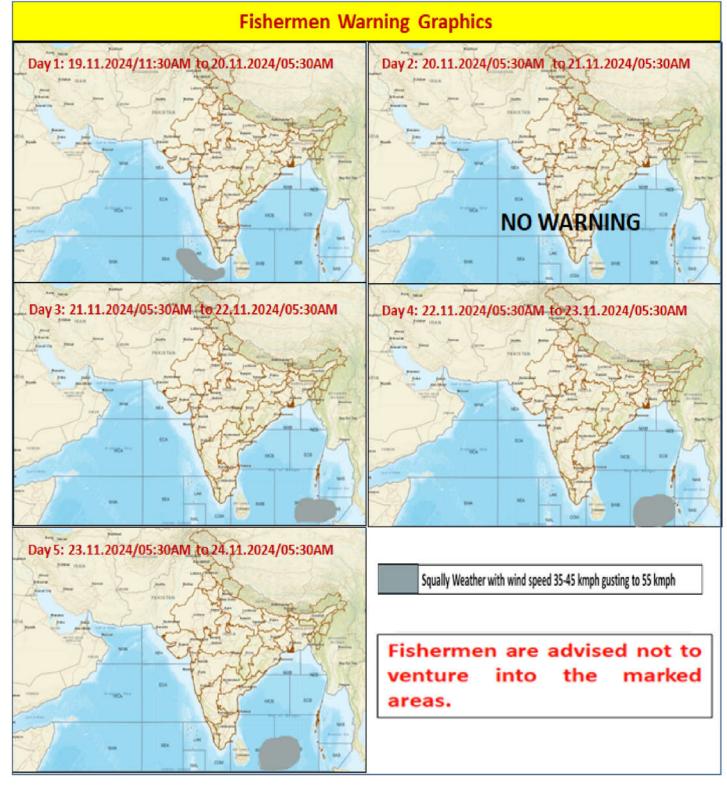

### **FISHERMEN WARNING**

| FOR TAMILNADU COASTS |                                                                       |  |  |  |
|----------------------|-----------------------------------------------------------------------|--|--|--|
| Day 1 (19.11.2024)   | Squally weather with wind speed 35 kmph to 45 kmph gusting to 55 kmph |  |  |  |
| Day 1 (19.11.2024)   | is likely to prevail over Comorin area.                               |  |  |  |
|                      | Fishermen are advised not to venture into the above sea areas.        |  |  |  |
| Day 2 (20-11-2024)   |                                                                       |  |  |  |
| to                   | Nil                                                                   |  |  |  |
| Day 5 (23-11-2024)   |                                                                       |  |  |  |

| FOR OTHER THAN TAMILNADU COASTS                                                                  |                                                                            |  |  |
|--------------------------------------------------------------------------------------------------|----------------------------------------------------------------------------|--|--|
|                                                                                                  | Squally weather with wind speed 35 kmph to 45 kmph gusting to 55           |  |  |
| Day 1 (19.11.2024)                                                                               | kmph is likely to prevail over Lakshadweep area, Maldives area and         |  |  |
|                                                                                                  | adjoining Comorin area and Southeast Arabian sea.                          |  |  |
|                                                                                                  | Fishermen are advised not to venture into the above sea areas.             |  |  |
| Day 2 (20-11-2024)                                                                               | Nil                                                                        |  |  |
|                                                                                                  | Squally weather with wind speed 35 kmph to 45 kmph gusting to 55           |  |  |
| Day 3 (21.11.2024)                                                                               | kmph is likely to prevail over southern parts of Southeast Bay of Bengal   |  |  |
|                                                                                                  | and adjoining south Andaman sea.                                           |  |  |
| Day 4 (22-11-2024)                                                                               | Squally weather with wind speed 35 Kmph to 45 kmph gusting to 55           |  |  |
|                                                                                                  | kmph is likely to prevail over southern parts of Southeast Bay of Bengal.  |  |  |
| Day 5 (23-11-2024)                                                                               | Squally weather with wind speed 35 Kmph to 45 kmph gusting to 55           |  |  |
|                                                                                                  | kmph is likely to prevail over South central parts of South Bay of Bengal. |  |  |
| Fishermen are advised not to venture into the above sea areas during the mentioned period above. |                                                                            |  |  |