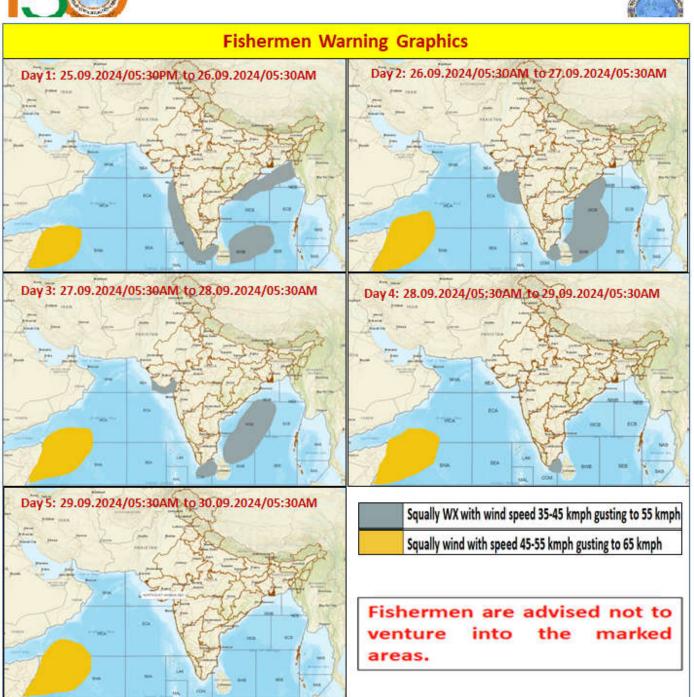

## FISHERMEN WARNING

| FOR TAMIL NADU COASTS    |                                                                                                                                                                            |  |
|--------------------------|----------------------------------------------------------------------------------------------------------------------------------------------------------------------------|--|
| DAY                      | WARNING                                                                                                                                                                    |  |
| to<br>Day 4 (28 09 2024) | Squally weather with wind speed reaching 35 kmph to 45 kmph gusting to 55 kmph is likely to prevail over Gulf of Mannar, South Tamilnadu Coast and adjoining Comorin area. |  |

Fishermen are advised not to venture into the above sea areas during the mentioned period above.

| FOR OTHER THAN TAMILNADU COASTS |                                                                                                                                                                                                                                                                                                                                                                                      |  |
|---------------------------------|--------------------------------------------------------------------------------------------------------------------------------------------------------------------------------------------------------------------------------------------------------------------------------------------------------------------------------------------------------------------------------------|--|
| DAY                             | WARNING                                                                                                                                                                                                                                                                                                                                                                              |  |
| Day 1 (25.09.2024)              | Squally winds with speed reaching 45 kmph to 55 kmph gusting to 65 kmph likely to prevail over Western Parts of Southwest Arabian Sea                                                                                                                                                                                                                                                |  |
|                                 | Squally weather with wind speed reaching 35 kmph to 45 kmph gusting to 55 kmph likely to prevail over Karnataka, Kerala, Lakshadweep area, many parts of south and few parts of west central Bay of Bengal and many parts of north Bay of Bengal, along and off North Andhra Pradesh.                                                                                                |  |
| Day 2 (26.09.2024)              | Squally winds with speed reaching 45 kmph to 55 kmph gusting to 65 kmph likely to prevail over Western Parts of Southwest Arabian Sea adjoining few parts of West Central Arabian Sea.  Squally weather with wind speed reaching 35 kmph to 45 kmph gusting to 55 kmph likely to prevail over many parts of South and Westcentral Bay of Bengal, along and off North Andhra Pradesh. |  |
| Day 3 (27.09.2024)              | Squally winds with speed reaching 45 kmph to 55 kmph gusting to 65 kmph likely to prevail over Western Parts of Southwest Arabian Sea adjoining few parts of West Central Arabian Sea.                                                                                                                                                                                               |  |
|                                 | Squally weather with wind speed reaching 35 kmph to 45 kmph gusting to 55 kmph likely to prevail over few parts of Southwest and many parts of Westcentral Bay of Bengal.                                                                                                                                                                                                            |  |

Day 4 (28.09.2024) & Day 5 (29.09.2024)

Squally winds with speed reaching 45 kmph to 55 kmph gusting to 65 kmph likely to prevail over Western Parts of Southwest Arabian Sea adjoining few parts of West Central Arabian Sea.

Fishermen are advised not to venture into the above sea areas during the mentioned period above.

| OCEAN WATCH/SWELL SURGE WATCH/HIGH WAVE WATCH BY INCOIS |                           |                                                                                                                                                                                                                                                                                                                                                                                |
|---------------------------------------------------------|---------------------------|--------------------------------------------------------------------------------------------------------------------------------------------------------------------------------------------------------------------------------------------------------------------------------------------------------------------------------------------------------------------------------|
| 1. TAMILNADU                                            |                           |                                                                                                                                                                                                                                                                                                                                                                                |
| KANNIYAKU<br>MARI                                       | HIGH<br>WAVE<br>WATCH     | High Wave Watch for the coast of KANNIYAKUMARI, TAMIL NADU from Neerodi To Arockiyapuram. High waves in the range of 2.0 - 2.1 meters are forecasted till 23:30 hours on 26-09-2024. It advised that no immediate action is required.                                                                                                                                          |
|                                                         | SWELL<br>SURGE<br>ALERT   | Swell Surge Alert for the coast of KANNIYAKUMARI, TAMIL NADU from Neerodi To Arockiyapuram. Swell waves in the range of 14.0 - 18.0 sec period with 0.9 - 1.0 m height are forecasted during 23:30 hours on 24-09-2024 to 02:30 hours on 26-09-2024. It advised that there is a possibility of surging of waves, boats to ply with utmost vigilance, recreation with due care. |
|                                                         | OCEAN<br>CURRENT<br>WATCH | Ocean Currents Watch for the coast of KANNIYAKUMARI, TAMIL NADU from Neerodi To Arockiyapuram. Surface current speeds in the range of 0.8 - 1.0 m/sec are forecasted till 19:00 hours on 26-09-2024. It advised that no immediate action is required.                                                                                                                          |
| NAGAPPATTI<br>NAM NORTH                                 | SWELL<br>SURGE<br>WATCH   | Swell Surge Watch for the coast of NAGAPPATTINAM NORTH, TAMIL NADU from Chinnorpettai To Pazhayar. Swell waves in the range of 11.0 - 13.0 sec period with 0.4 - 0.6 m height are forecasted during 17:30 hours on 25-09-2024 to 05:30 hours on 26-09-2024. It advised that no immediate action is required.                                                                   |
| RAMANATHA                                               | HIGH<br>WAVE<br>WATCH     | High Wave Watch for the coast of RAMANATHAPURAM, TAMIL NADU from Rojma Nagar To Theerthaandathanam. High waves in the range of 1.9 - 2.4 meters are forecasted till 23:30 hours on 25-09-2024. It advised that no immediate action is required.                                                                                                                                |
| PURAM                                                   | SWELL<br>SURGE<br>WATCH   | Swell Surge Watch for the coast of RAMANATHAPURAM, TAMIL NADU from Rojma Nagar To Theerthaandathanam. Swell waves in the range of 17.0 - 19.0 sec period with 0.7 - 0.8 m height are forecasted till 23:30 hours on 26-09-2024. It advised that no immediate action is required.                                                                                               |
| THOOTHUKK<br>UDI                                        | HIGH<br>WAVE<br>WATCH     | High Wave Watch for the coast of THOOTHUKKUDI, TAMIL NADU from Periyathalai To Vembar. High waves in the range of 2.0 - 2.3 meters are forecasted till 23:30 hours on 26-09-2024. It advised that no immediate action is required.                                                                                                                                             |
|                                                         | OCEAN<br>CURRENT<br>WATCH | Ocean Currents Watch for the coast of THOOTHUKKUDI, TAMIL NADU from Periyathalai To Vembar. Surface current speeds in the range of 0.5 - 0.5 m/sec are forecasted during 19:00 hours on 25-09-2024 to 10:00 hours on 26-09-2024. It advised that no immediate action is required.                                                                                              |
|                                                         | SWELL<br>SURGE<br>WATCH   | Swell Surge Watch for the coast of THOOTHUKKUDI, TAMIL NADU from Periyathalai To Vembar. Swell waves in the range of 12.0 - 16.0 sec period with 0.9 - 0.9 m height are forecasted during 08:30 hours on 25-09-2024 to 20:30 hours on 25-09-2024. It advised that no immediate action is required.                                                                             |
| TIRUNELVELI                                             | HIGH<br>WAVE              | High Wave Watch for the coast of TIRUNELVELI, TAMIL NADU from Kuttapulli To Kooduthalai. High waves in the range of 2.0 - 2.2 meters are                                                                                                                                                                                                                                       |