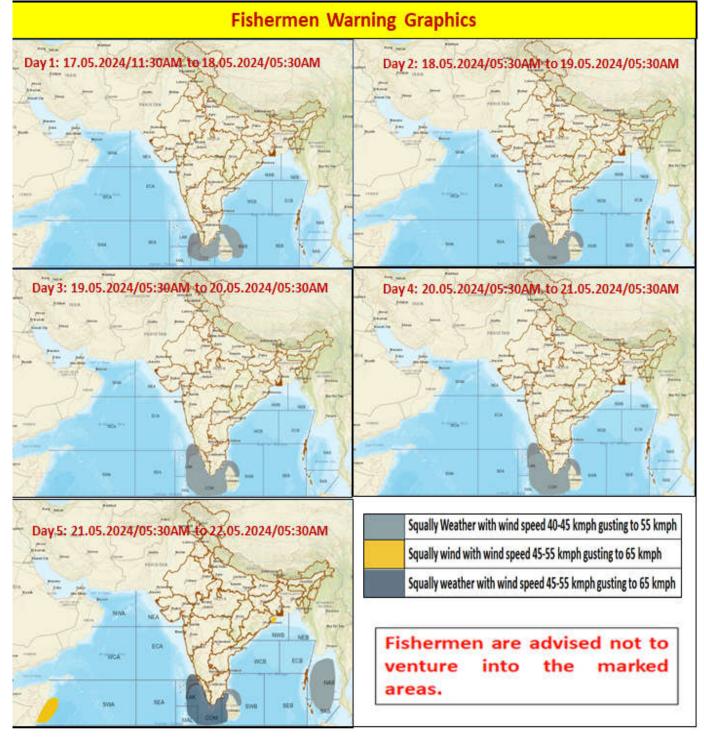

## FISHERMEN WARNING

| FOR TAMIL NADU AND PUDUCHERRY COASTS                                                            |                                                                                                                                                                             |
|-------------------------------------------------------------------------------------------------|-----------------------------------------------------------------------------------------------------------------------------------------------------------------------------|
| DAY                                                                                             | WARNING                                                                                                                                                                     |
| Day 1 (17.05.2024)<br>to<br>Day 4 (20.05.2024)                                                  | Squally weather with wind speed reaching 40 kmph to 45 kmph gusting to 55 kmph is likely to prevail over Comorin Area, Gulf of Mannar, along and off South Tamilnadu coast. |
| Day 5 (21.05.2024)                                                                              | Squally weather with wind speed reaching 45 kmph to 55 kmph gusting to 65 kmph is likely to prevail over Comorin Area, Gulf of Mannar, along and off South Tamilnadu coast. |
| Fisherman are advised not to venture into the above see areas during the period mentioned above |                                                                                                                                                                             |

Fishermen are advised not to venture into the above sea areas during the period mentioned above.

| FOR COASTS OTHER THAN TAMIL NADU AND PUDUCHERRY |                                                                                                                                                                                                                                                                                                                 |
|-------------------------------------------------|-----------------------------------------------------------------------------------------------------------------------------------------------------------------------------------------------------------------------------------------------------------------------------------------------------------------|
| DAY                                             | WARNING                                                                                                                                                                                                                                                                                                         |
| Day 1 (17.05.2024)                              | Squally weather with wind speed reaching 40 kmph to 45 kmph gusting to 55 kmph is likely to prevail along and off South Kerala Coast, along and off Srilanka Coast and adjoining Southwest Bay of Bengal.                                                                                                       |
| Day 2 (18.05.2024)                              | Squally weather with wind speed reaching 40 kmph to 45 kmph gusting to 55 kmph is likely to prevail along and off Kerala Coast, along and off North Srilanka Coast.                                                                                                                                             |
| Day 3 (19.05.2024)<br>&<br>Day 4 (20.05.2024)   | Squally weather with wind speed reaching 40 kmph to 45 kmph gusting to 55 kmph is likely to prevail along and off Kerala, adjoining Karnataka Coasts & along and off North Sri Lanka Coast.                                                                                                                     |
| Day 5 (21.05.2024)                              | Squally weather with wind speed reaching 45 kmph to 55 kmph gusting to 65 kmph is likely to prevail along and off Kerala, adjoining Karnataka Coasts.  Squally weather with wind speed reaching 40 kmph to 45 kmph gusting to 55 kmph is likely to prevail along and off North Sri Lanka Coast and Andaman Sea. |

Fishermen are advised not to venture into the above sea areas during the period mentioned above.