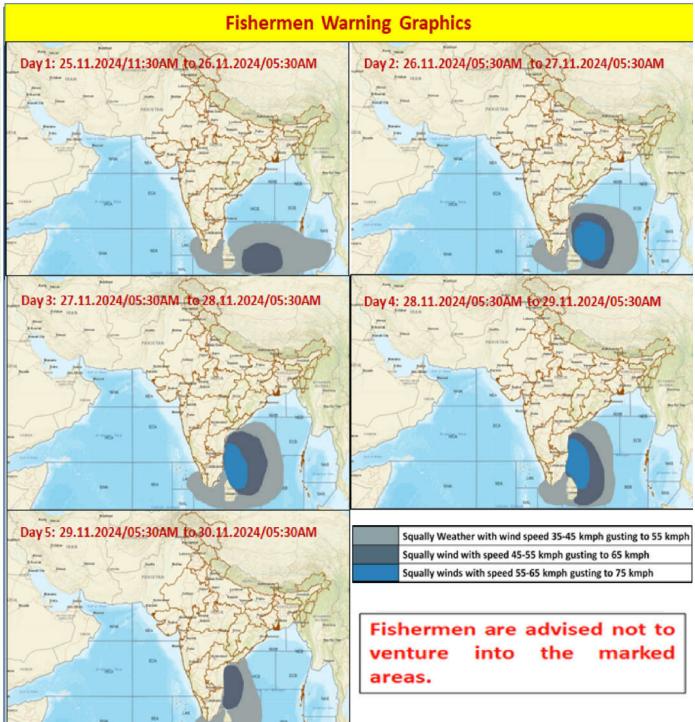

| FOR TAMILNADU COASTS                                                                             |                                                                           |  |
|--------------------------------------------------------------------------------------------------|---------------------------------------------------------------------------|--|
|                                                                                                  | Squally weather with wind speed 35 kmph to 45 kmph gusting to 55 kmph     |  |
| Day 1 (25-11-2024)                                                                               | is likely to prevail over South Tamilnadu coast, Comorin area and Gulf of |  |
|                                                                                                  | Mannar.                                                                   |  |
|                                                                                                  | Squally weather with wind speed 35 kmph to 45 kmph gusting to 55 kmph     |  |
| Day 2 (26-11-2024)                                                                               | is likely to prevail over Tamilnadu coast, Comorin area and Gulf of       |  |
|                                                                                                  | Mannar.                                                                   |  |
|                                                                                                  | Squally weather with wind speed 55 kmph to 65 kmph gusting to 75 kmph     |  |
| Day 3 (27-11-2024)                                                                               | is likely to prevail over North Tamilnadu coast.                          |  |
| &                                                                                                | Squally weather with wind speed 35 kmph to 45 kmph gusting to 55 kmph     |  |
| Day 4 (28-11-2024)                                                                               | is likely to prevail over South Tamilnadu coast, Comorin area and Gulf of |  |
|                                                                                                  | Mannar.                                                                   |  |
|                                                                                                  | Squally weather with wind speed 45 kmph to 55 kmph gusting to 65 kmph     |  |
|                                                                                                  | is likely to prevail over North Tamilnadu coast.                          |  |
| Day 5 (29-11-2024)                                                                               | Squally weather with wind speed 35 kmph to 45 kmph gusting to 55 kmph     |  |
|                                                                                                  | is likely to prevail over South Tamilnadu coast, Comorin area and Gulf of |  |
|                                                                                                  | Mannar.                                                                   |  |
| Fishermen out at deep sea are advised to return to the coast immediately.                        |                                                                           |  |
| Fishermen are advised not to venture into the above sea areas during the mentioned period above. |                                                                           |  |

| FOR OTHER THAN TAMILNADU COASTS |                                                                                                                                                                                                                                                                                                                                                                                                     |  |  |
|---------------------------------|-----------------------------------------------------------------------------------------------------------------------------------------------------------------------------------------------------------------------------------------------------------------------------------------------------------------------------------------------------------------------------------------------------|--|--|
| Day 1 (25-11-2024)              | Squally weather with wind speed 45 kmph to 55 kmph gusting to 65 kmph is likely to prevail over Southern parts of Southwest Bay of Bengal and adjoining parts of Southeast Bay of Bengal.  Squally weather with wind speed 35 kmph to 45 kmph gusting to 55 kmph is likely to prevail along and off South Kerala Coast, most parts of South Bay of Bengal and adjoining parts of South Andaman Sea. |  |  |
| Day 2 (26-11-2024)              | Squally weather with wind speed 55 kmph to 65 kmph gusting to 75 kmph is likely to prevail over some parts of Southwest Bay of Bengal.                                                                                                                                                                                                                                                              |  |  |

|                                                                           | Squally weather with wind speed 45 kmph to 55 kmph gusting to 65          |  |
|---------------------------------------------------------------------------|---------------------------------------------------------------------------|--|
|                                                                           | kmph is likely to prevail over many parts of Southwest Bay of Bengal and  |  |
|                                                                           | adjoining parts of West central Bay of Bengal.                            |  |
|                                                                           | Squally weather with wind speed 35 kmph to 45 kmph gusting to 55          |  |
|                                                                           | kmph is likely to prevail along and off South Kerala Coast, South Andhra  |  |
|                                                                           | Pradesh Coast, over Southwest Bay of Bengal and adjoining parts of        |  |
|                                                                           | Southeast and West central Bay of Bengal                                  |  |
|                                                                           | Squally weather with wind speed 55 kmph to 65 kmph gusting to 75          |  |
|                                                                           | kmph is likely to prevail along and off South Andhra Pradesh Coast, over  |  |
|                                                                           | western parts of Southwest Bay of Bengal and adjoining parts of West      |  |
|                                                                           | central Bay of Bengal.                                                    |  |
| Day 3 (27-11-2024)                                                        | Squally weather with wind speed 45 kmph to 55 kmph gusting to 65          |  |
| &                                                                         | kmph is likely to prevail over many parts of Southwest Bay of Bengal and  |  |
| Day 4 (28-11-2024)                                                        | West central Bay of Bengal.                                               |  |
|                                                                           | Squally weather with wind speed 35 kmph to 45 kmph gusting to 55          |  |
|                                                                           | kmph is likely to prevail along and off South Kerala Coast, North Andhra  |  |
|                                                                           | Pradesh Coast, over Southwest Bay of Bengal and adjoining parts of        |  |
|                                                                           | Southeast Bay of Bengal and over most parts of West central Bay of Bengal |  |
|                                                                           | Squally weather with wind speed 45 kmph to 55 kmph gusting to 65          |  |
|                                                                           | kmph is likely to prevail along and off South Andhra Pradesh Coast and    |  |
|                                                                           | adjoining sea areas.                                                      |  |
| Day 5 (29-11-2024)                                                        | Squally weather with wind speed 35 kmph to 45 kmph gusting to 55          |  |
|                                                                           | kmph is likely to prevail along and off South Kerala Coast, many parts of |  |
|                                                                           | Southwest Bay of Bengal and adjoining parts of West central Bay of        |  |
|                                                                           | Bengal.                                                                   |  |
| Fishermen out at deep sea are advised to return to the coast immediately. |                                                                           |  |
| Fishermen are advised no                                                  | t to venture into the above sea areas during the mentioned period above.  |  |