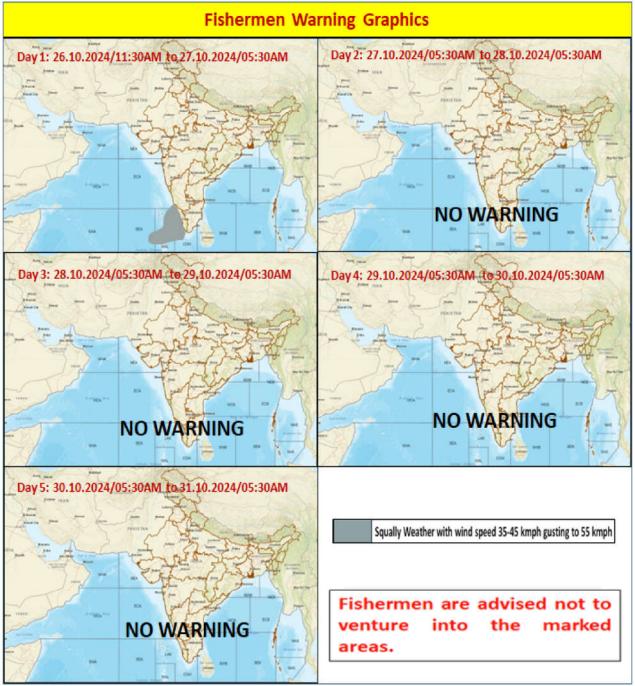

# Time of Issue: 1735 Hrs IST

**FISHERMEN WARNING** 

| FOR TAMIL NADU COASTS           |                                                                       |  |  |  |
|---------------------------------|-----------------------------------------------------------------------|--|--|--|
| Day 1 (26-10-2024)              |                                                                       |  |  |  |
| to                              | NIL                                                                   |  |  |  |
| Day 5 (30-10-2024)              |                                                                       |  |  |  |
|                                 |                                                                       |  |  |  |
| FOR OTHER THAN TAMILNADU COASTS |                                                                       |  |  |  |
|                                 | Squally weather with wind speed 35 kmph to 45 kmph gusting to 55      |  |  |  |
| Day 1 (26-10-2024)              | kmph is likely to prevail along and off Kerala coast over Lakshadweep |  |  |  |
|                                 | and Maldings areas                                                    |  |  |  |

| Day 2 (27-10-2024)      |                                                                           |
|-------------------------|---------------------------------------------------------------------------|
| to                      | NIL                                                                       |
| Day 5 (30-10-2024)      |                                                                           |
| Fishermen are advised 1 | ot to venture into the above sea areas during the above mentioned period. |