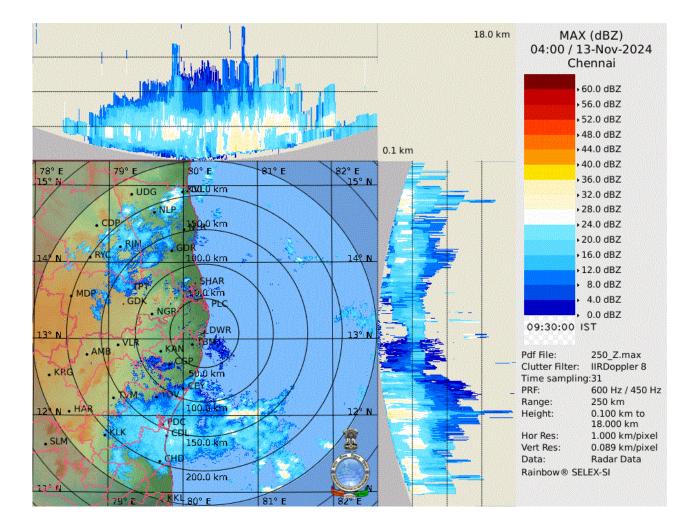

## Sub: Rain/Thunderstorm warning/Lightning warning

| VALIDITY                                     | WEATHER<br>PHENOMENA<br>(LIKELY/VERY<br>LIKELY/MOST<br>LIKELY)                      | DISTRICT AFFECTED<br>(ISOLATED/A FEW/MANY/MOST PLACES)                                                                                                                                             | IMPACT                                                                    |
|----------------------------------------------|-------------------------------------------------------------------------------------|----------------------------------------------------------------------------------------------------------------------------------------------------------------------------------------------------|---------------------------------------------------------------------------|
| Up to<br>13:00 hrs.<br>IST of 13-<br>11-2024 | Moderate<br>Thunderstorm<br>& lightning<br>with Moderate<br>Rain is very<br>likely. | At isolated places over Mayiladuthurai,<br>Ariyalur, Perambalur, Kallakurichy,<br>Cuddalore, Viluppuram, Chengalpattu,<br>Kanchipuram and Thiruvannamalai<br>districts of Tamilnadu and Puducherry | Slippery roads in some<br>areas. Traffic may be<br>affected in some areas |
|                                              | Light<br>Thunderstorm<br>& lightning<br>with Light<br>Rain is likely                | At isolated places over <b>Chennai and</b><br><b>Thiruvallur</b> districts of Tamilnadu                                                                                                            | Slippery roads in some areas.                                             |