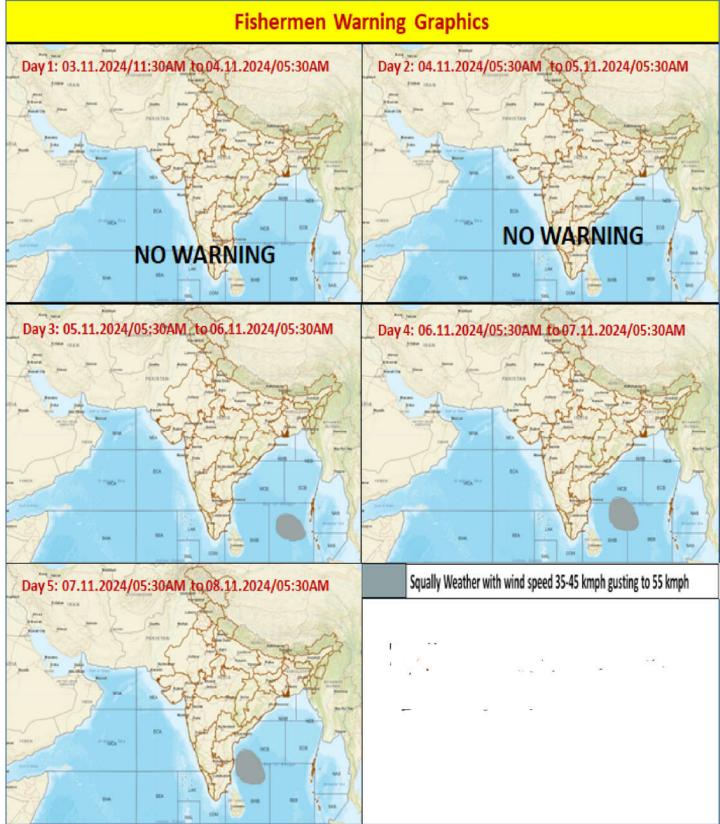

Day 1 (04-11-2024)

Day 2 (05-11-2024)

Squally weather with Wind Speed 35-45 Kmph gusting to 55 Kmph Southeast Bay of Bengal.

Squally weather with Wind Speed 35-45 Kmph gusting to 55 Kmph Southwest and adjoining Westcentral Bay of Bengal.

Squally weather with Wind Speed 35-45 Kmph gusting to 55 Kmph Southwest and adjoining Westcentral Bay of Bengal and along and off South Andhra Pradesh.

Fishermen are advised not to venture into the above sea areas during the mentioned period above