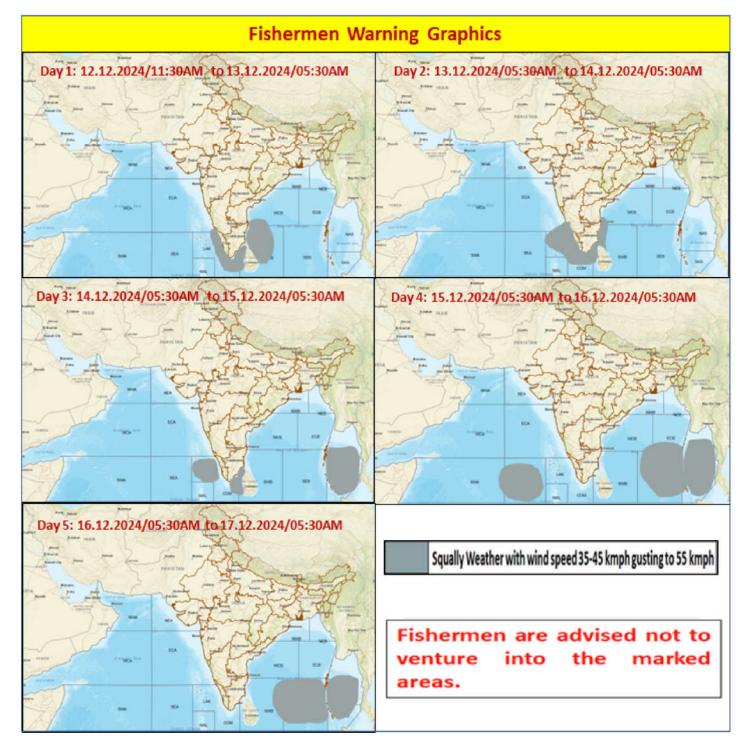

## FISHERMEN WARNING

<u>Synoptic situation:</u> Morning's **well marked low pressure area** over Gulf of Mannar & neighbourhood with the associated upper air cyclonic circulation extending up to mid-tropospheric levels persists. The system is very likely to continue to move west-northwestwards towards South Tamil Nadu and weaken gradually during the next 12 hours.

| FOR TAMILNADU COASTS                                                                             |                                                                                                                                                              |  |  |  |
|--------------------------------------------------------------------------------------------------|--------------------------------------------------------------------------------------------------------------------------------------------------------------|--|--|--|
| Day 1 (12.12.2024)                                                                               | Squally weather with wind speed 35 kmph to 45 kmph gusting to 55 kmph                                                                                        |  |  |  |
| to                                                                                               | is likely to prevail along and off Tamilnadu coast, over Comorin area and                                                                                    |  |  |  |
| Day 2 (13.12.2024)                                                                               | Gulf of Mannar.                                                                                                                                              |  |  |  |
| Day 3 (14.12.2024)                                                                               | Squally weather with wind speed 35 kmph to 45 kmph gusting to 55 kmph is likely to prevail over South Tamilnadu coast, over Comorin area and Gulf of Mannar. |  |  |  |
| Fishermen are advised not to venture into the above sea areas during the above mentioned period. |                                                                                                                                                              |  |  |  |
| Day 4 (15.12.2024)<br>&<br>Day 5 (16.12.2024)                                                    | NIL                                                                                                                                                          |  |  |  |

| FOR OTHER THAN TAMILNADU COASTS |                                                                                                                                                                                                                                         |  |  |  |
|---------------------------------|-----------------------------------------------------------------------------------------------------------------------------------------------------------------------------------------------------------------------------------------|--|--|--|
| Day 1 (12.12.2024)              | Squally weather with wind speed 35 kmph to 45 kmph gusting to 55 kmph is likely to prevail along and off Kerala coast and parts of southwest bay of Bengal.                                                                             |  |  |  |
| Day 2 (13.12.2024)              | Squally weather with wind speed 35 kmph to 45 kmph gusting to 55 kmph is likely to prevail along and off Kerala coast and Lakshadweep area.                                                                                             |  |  |  |
| Day 3 (14.12.2024)              | Squally weather with wind speed 35 kmph to 45 kmph gusting to 55 kmph is likely to prevail over Lakshadweep area off Kerala coast and south Andaman sea.                                                                                |  |  |  |
| Day 4 (15.12.2024)              | Squally weather with wind speed 35 kmph to 45 kmph gusting to 55 kmph is likely to prevail over most parts of southeast and adjoining southwest Arabian sea, most parts of southeast bay of Bengal and adjoining areas and Andaman sea. |  |  |  |
| Day 5 (16.12.2024)              | Squally weather with wind speed 35 kmph to 45 kmph gusting to 55 kmph is likely to prevail over most parts of southeast and parts of southwest bay of Bengal and Andaman sea.                                                           |  |  |  |

Fishermen are advised not to venture into the above sea areas during the above mentioned period.

OCEAN CURRENT ALERT/SWELL SURGE ALERT/HIGH WAVE ALERT BY INCOIS

| 1. TAMILNADU & PUDUCHERRY |                           |                                                                                                                                                                                                                                                                                                       |  |  |
|---------------------------|---------------------------|-------------------------------------------------------------------------------------------------------------------------------------------------------------------------------------------------------------------------------------------------------------------------------------------------------|--|--|
| CHENNAI                   | OCEAN<br>CURRENT<br>ALERT | Ocean Currents Alert for the coast of CHENNAI, TAMIL NADU from Palavakkam To Lakshmipuram Odaikuppam. Surface current speeds in the range of 1.2 - 1.3 m/sec are forecasted till 19:00 hours on 14-12-2024. It advised that Harbour & marine operations to be careful.                                |  |  |
| KANCHEEPUR<br>AM          | OCEAN<br>CURRENT<br>ALERT | Ocean Currents Alert for the coast of KANCHEEPURAM, TAMIL NADU from Alambaraikuppam To Chinna Neelankarai. Surface current speeds in the range of 1.2 - 1.3 m/sec are forecasted till 19:00 hours on 14-12-2024. It advised that Harbour & marine operations to be careful.                           |  |  |
| THIRUVALLU<br>R           | OCEAN<br>CURRENT<br>ALERT | Ocean Currents Alert for the coast of THIRUVALLUR, TAMIL NADU from Royapuram To Pulicat. Surface current speeds in the range of 1.2 - 1.2 m/sec are forecasted till 19:00 hours on 14-12-2024. It advised that Harbour & marine operations to be careful.                                             |  |  |
| VILUPPURAM                | OCEAN<br>CURRENT<br>ALERT | Ocean Currents Alert for the coast of VILUPPURAM, TAMIL NADU from Vaithikuppam To Muttukaduazhagankuppam. Surface current speeds in the range of 1.1 - 1.3 m/sec are forecasted till 19:00 hours on 14-12-2024. It advised that Harbour & marine operations to be careful.                            |  |  |
|                           |                           | 2. ANDHRA PRADESH                                                                                                                                                                                                                                                                                     |  |  |
| NELLORE                   | OCEAN<br>CURRENT<br>ALERT | Ocean Currents Alert for the coast of NELLORE, ANDHRA PRADESH from Coromandel To Vatturupapallepalam. Surface current speeds in the range of 1.1 - 1.1 m/sec are forecasted during 22:00 hours on 12-12-2024 to 19:00 hours on 14-12-2024. It advised that Harbour & marine operations to be careful. |  |  |
| EAST<br>GODAVARI          | OCEAN<br>CURRENT<br>ALERT | Ocean Currents Alert for the coast of EAST GODAVARI, ANDHRA PRADESH from Antarvedi To Perumallapuram. Surface current speeds in the range of 1.0 - 1.2 m/sec are forecasted during 07:00 hours on 13-12-2024 to 19:00 hours on 14-12-2024. It advised that Harbour & marine operations to be careful. |  |  |
| WEST<br>GODAVARI          | OCEAN<br>CURRENT<br>ALERT | Ocean Currents Alert for the coast of WEST GODAVARI, ANDHRA PRADESH. Surface current speeds in the range of 0.9 - 1.1 m/sec are forecasted during 10:00 hours on 13-12-2024 to 22:00 hours on 13-12-2024. It advised that Harbour & marine operations to be careful.                                  |  |  |
| KRISHNA                   | OCEAN<br>CURRENT<br>ALERT | Ocean Currents Alert for the coast of KRISHNA, ANDHRA PRADESH from Nachugunta To Pedda Gollapalem. Surface current speeds in the range of 0.9 - 1.1 m/sec are forecasted during 10:00 hours on 13-12-2024 to 19:00 hours on 14-12-2024. It advised that                                               |  |  |