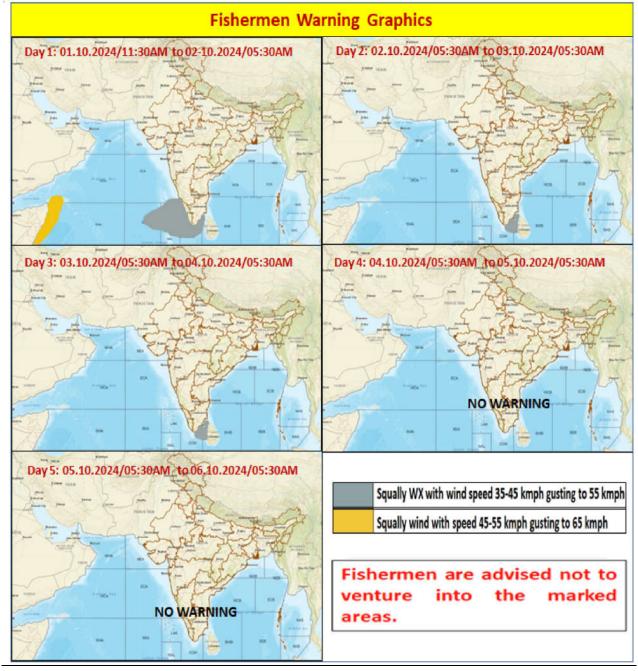

## FISHERMEN WARNING

| FOR TAMIL NADU COASTS                                                     |                                                                            |  |
|---------------------------------------------------------------------------|----------------------------------------------------------------------------|--|
| DAY                                                                       | WARNING                                                                    |  |
| D1 (01 10 2024)                                                           | Squally weather with wind speed reaching 35 kmph to 45 kmph gusting to     |  |
| Day 1 (01.10.2024)                                                        | 55 kmph is likely to prevail over Gulf of Mannar, South Tamilnadu Coast    |  |
|                                                                           | and entire Comorin area.                                                   |  |
| Day 2(02.10.2024)                                                         | 24) Squally weather with wind speed reaching 35 kmph to 45 kmph gusting to |  |
| & 55 kmph is likely to prevail over Gulf of Mannar, South Tamilnadu Coast |                                                                            |  |
| Day 3 (03.10.2024)                                                        | and adjoining Comorin area.                                                |  |
|                                                                           |                                                                            |  |

Fishermen are advised not to venture into the above sea areas during the mentioned period above.

| FOR OTHER THAN TAMILNADU COASTS                                                                 |                                                                                                                                                                                                                     |  |
|-------------------------------------------------------------------------------------------------|---------------------------------------------------------------------------------------------------------------------------------------------------------------------------------------------------------------------|--|
| DAY WARNING                                                                                     |                                                                                                                                                                                                                     |  |
| Day 1 (01.10.2024)                                                                              | Squally weather with wind speed reaching 35 kmph to 45 kmph gusting to 55 kmph likely to prevail over along and off Kerala Coast, Lakshadweep Area and adjoining Maldives area and adjoining Southeast Arabian sea. |  |
| Fishermen are advised not to venture into the above sea areas during the mentioned period above |                                                                                                                                                                                                                     |  |