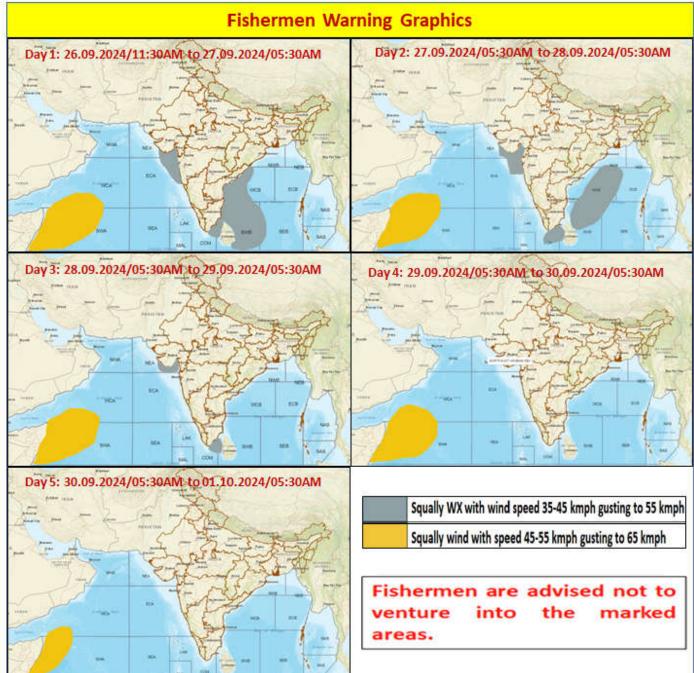

## FISHERMEN WARNING

| FOR TAMIL NADU COASTS                         |                                                                                                                                                                            |  |
|-----------------------------------------------|----------------------------------------------------------------------------------------------------------------------------------------------------------------------------|--|
| DAY                                           | WARNING                                                                                                                                                                    |  |
| Day 1 (27.09.2024)<br>&<br>Day 2 (28.09.2024) | Squally weather with wind speed reaching 35 kmph to 45 kmph gusting to 55 kmph is likely to prevail over Gulf of Mannar, South Tamilnadu Coast and adjoining Comorin area. |  |

Fishermen are advised not to venture into the above sea areas during the mentioned period above.

| FOR OTHER THAN TAMILNADU COASTS                                                                  |                                                                                                                                                                                                                                                                                                                                                                        |  |
|--------------------------------------------------------------------------------------------------|------------------------------------------------------------------------------------------------------------------------------------------------------------------------------------------------------------------------------------------------------------------------------------------------------------------------------------------------------------------------|--|
| DAY                                                                                              | WARNING                                                                                                                                                                                                                                                                                                                                                                |  |
| Day 1 (27.09.2024)                                                                               | Squally winds with speed reaching 45 kmph to 55 kmph gusting to 65 kmph likely to prevail over Western Parts of Southwest Arabian Sea and adjoining Westcentral Arabian Sea.  Squally weather with wind speed reaching 35 kmph to 45 kmph gusting to 55 kmph likely to prevail over many parts of west central Bay of Bengal and few parts of Southwest Bay of Bengal. |  |
| Day 2 (28.09.2024)<br>to<br>Day 4 (30.09.2024)                                                   | Squally winds with speed reaching 45 kmph to 55 kmph gusting to 65 kmph likely to prevail over Western Parts of Southwest Arabian Sea and adjoining Westcentral Arabian Sea.                                                                                                                                                                                           |  |
| Fishermen are advised not to venture into the above sea areas during the mentioned period above. |                                                                                                                                                                                                                                                                                                                                                                        |  |