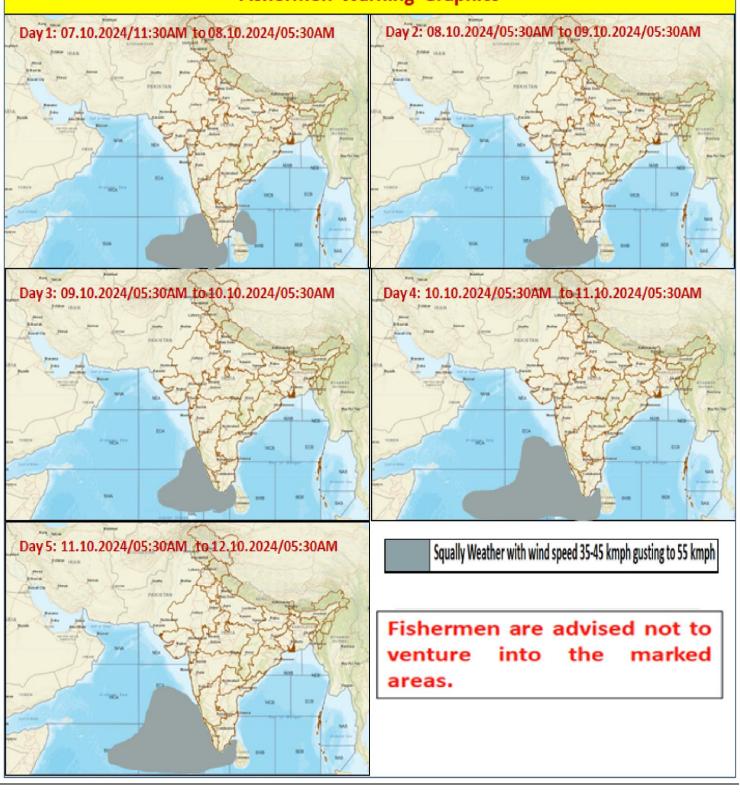

## FISHERMEN WARNING

| FOR TAMIL NADU COASTS                          |                                                                                                                                            |  |
|------------------------------------------------|--------------------------------------------------------------------------------------------------------------------------------------------|--|
| DAY WARNING                                    |                                                                                                                                            |  |
| Day 1 (07.10.2024)                             | Squally weather with wind speed 35 kmph to 45 kmph gusting to 55 kmph prevail over Tamilnadu Coast, Gulf of Mannar and Comorin area.       |  |
| Day 2 (08.10.2024)<br>to<br>Day 5 (11.10.2024) | Squally weather with wind speed 35 kmph to 45 kmph gusting to 55 kmph prevail over South Tamilnadu Coast, Gulf of Mannar and Comorin area. |  |

Fishermen are advised not to venture into the above sea areas during the mentioned period above.

| FOR OTHER THAN TAMILNADU COASTS                                                           |                                                                                                                                                                                                                                                                      |  |  |
|-------------------------------------------------------------------------------------------|----------------------------------------------------------------------------------------------------------------------------------------------------------------------------------------------------------------------------------------------------------------------|--|--|
| DAY                                                                                       | DAY WARNING                                                                                                                                                                                                                                                          |  |  |
| Day 1 (07.10.2024)                                                                        | Squally weather with wind speed 35 kmph to 45 kmph gusting to 55 kmph is prevailing over Maldives area, Lakshadweep area, many parts of Southeast Arabian sea, along & off Kerala coasts and Southwest Bay of                                                        |  |  |
| Day 2 (08.10.2024) &                                                                      |                                                                                                                                                                                                                                                                      |  |  |
| Day 3 (09.10.2024) Southeast Arabian sea and along & off Kerala coasts.                   |                                                                                                                                                                                                                                                                      |  |  |
| Day 4 (10.10.2024)<br>&<br>Day 5 (11.10.2024)                                             | Squally weather with wind speed 35 kmph to 45 kmph gusting to 55 kmph is prevailing over Maldives area, Lakshadweep area, Southeast Arabian Sea & adjoining Southwest Arabian Sea, parts of Eastcentral Arabian Sea, along & off Kerala Coasts and Karnataka Coasts. |  |  |
| Fishermen are advised not to venture into the above sea areas during the mentioned period |                                                                                                                                                                                                                                                                      |  |  |