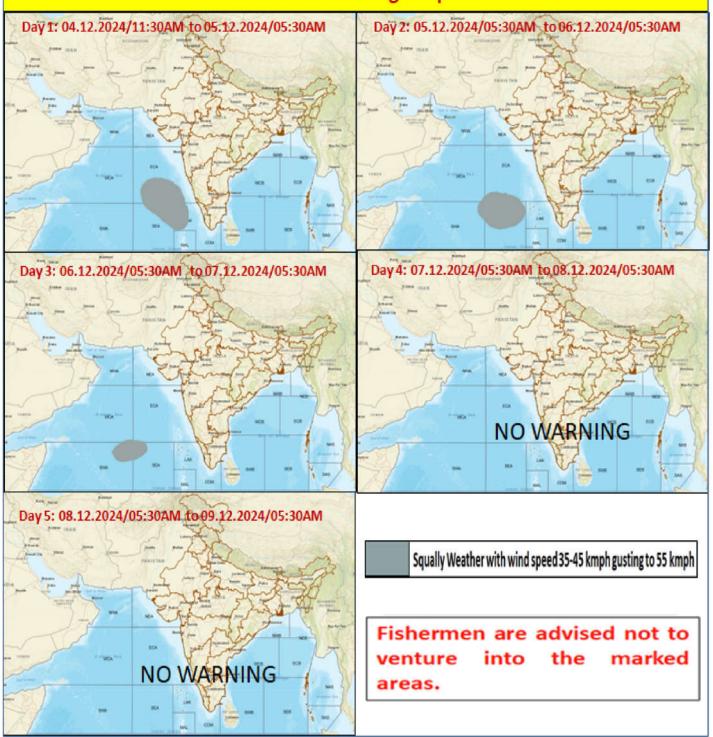

| FOR OTHER THAN TAMILNADU COASTS                                                                  |                                                                              |  |  |
|--------------------------------------------------------------------------------------------------|------------------------------------------------------------------------------|--|--|
|                                                                                                  | Squally weather with wind speed 35 kmph to 45 kmph gusting to 55 kmph        |  |  |
| Day 1 (04.12.2024)                                                                               | is likely to prevailing over Lakshadweep area, adjoining Southeast           |  |  |
|                                                                                                  | Arabian Sea and Southern parts of Eastcentral Arabian Sea.                   |  |  |
| Day 2 (05.12.2024)                                                                               | Squally weather with wind speed 35 kmph to 45 kmph gusting to 55 kmph        |  |  |
|                                                                                                  | is likely to prevail over Northern parts of Southeast Arabian sea, adjoining |  |  |
|                                                                                                  | Lakshadweep Area, adjoining Eastcentral Arabian Sea and Southwest            |  |  |
|                                                                                                  | Arabian sea.                                                                 |  |  |
|                                                                                                  | Squally weather with wind speed 35 Kmph To 45 Kmph gusting to 55             |  |  |
| Day 3 (06.12.2024)                                                                               | Kmph is likely to prevail over Northern parts of South Arabian sea.          |  |  |
|                                                                                                  | Kilipit is likely to prevail over Northern parts of South Arabian sea.       |  |  |
| Day 4 (07.12.2024)                                                                               |                                                                              |  |  |
| &                                                                                                | NIL                                                                          |  |  |
| Day 5 (08.12.2024)                                                                               |                                                                              |  |  |
| Fishermen are advised not to venture into the above sea areas during the mentioned period above. |                                                                              |  |  |