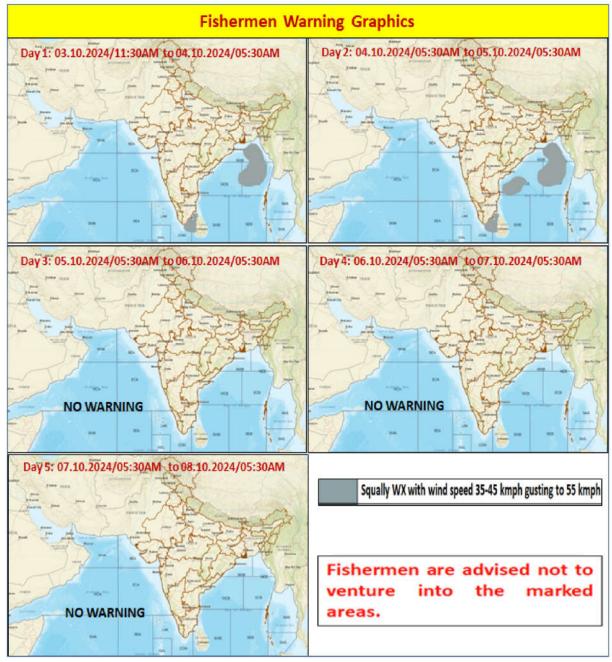

## FISHERMEN WARNING

| FOR TAMIL NADU COASTS                                                                            |                                                                                                                                                                            |  |
|--------------------------------------------------------------------------------------------------|----------------------------------------------------------------------------------------------------------------------------------------------------------------------------|--|
| DAY WARNING                                                                                      |                                                                                                                                                                            |  |
| Day 1 (04.10.2024)                                                                               | Squally weather with wind speed reaching 35 kmph to 45 kmph gusting to 55 kmph is likely to prevail over Gulf of Mannar, South Tamilnadu Coast and adjoining Comorin area. |  |
| Fishermen are advised not to venture into the above sea areas during the mentioned period above. |                                                                                                                                                                            |  |

| FOR OTHER THAN TAMILNADU COASTS                                                                  |                                                                                                                                                                                                                  |  |
|--------------------------------------------------------------------------------------------------|------------------------------------------------------------------------------------------------------------------------------------------------------------------------------------------------------------------|--|
| DAY WARNING                                                                                      |                                                                                                                                                                                                                  |  |
| Day1 (04.10.2024)                                                                                | Squally weather with wind speed reaching 35 kmph to 45 kmph gusting to 55 kmph is likely to prevail over most parts of Eastcentral Bay of Bengal and adjoining parts of Westcentral and Northeast Bay of Bengal. |  |
| Fishermen are advised not to venture into the above sea areas during the mentioned period above. |                                                                                                                                                                                                                  |  |