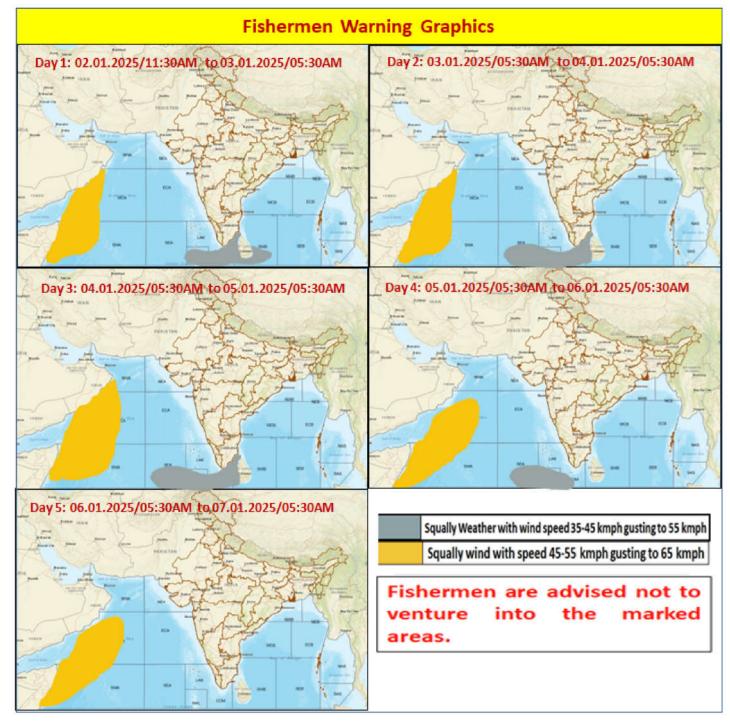

# FISHERMEN WARNING

| FOR TAMILNADU COASTS                                                                             |                                                                                                                                                         |  |  |  |
|--------------------------------------------------------------------------------------------------|---------------------------------------------------------------------------------------------------------------------------------------------------------|--|--|--|
| Day 1 (02.01.2025)<br>to<br>Day 3 (04.01.2025)                                                   | Squally weather with wind speed 35 kmph to 45 kmph gusting to 55 kmph is likely to prevail over South Tamilnadu Coast, Gulf of Mannar and Comorin area. |  |  |  |
| Day 4 (05.01.2025)                                                                               | Squally weather with wind speed 35 kmph to 45 kmph gusting to 55 kmph is likely to prevail over Comorin area.                                           |  |  |  |
| Fishermen are advised not to venture into the above sea areas during the above mentioned period. |                                                                                                                                                         |  |  |  |
| Day 5 (06.01.2025)                                                                               | Nil                                                                                                                                                     |  |  |  |

| FOR OTHER THAN TAMILNADU COASTS                                                                  |                                                                                                                                                                                                                                                                                                                                                   |  |  |  |
|--------------------------------------------------------------------------------------------------|---------------------------------------------------------------------------------------------------------------------------------------------------------------------------------------------------------------------------------------------------------------------------------------------------------------------------------------------------|--|--|--|
| Day 1 (02.01.2025)                                                                               | Squally wind with speed 45 kmph to 55 kmph gusting to 65 kmph likely to prevail over western parts of Southwest Arabian sea and over Western parts of Westcentral Arabian sea.  Squally weather with wind speed 35 kmph to 45 kmph gusting to 55 kmph is likely to prevail over Maldives area and some southern parts of Southwest Bay of Bengal. |  |  |  |
| Day 2 (03.01.2025)<br>to<br>Day 4 (05.01.2025)                                                   | Squally wind with speed 45 kmph to 55 kmph gusting to 65 kmph likely to prevail over western parts of Southwest Arabian sea and over Western parts of Westcentral Arabian sea.  Squally weather with wind speed 35 kmph to 45 kmph gusting to 55 kmph is likely to prevail over Maldives area and Southern parts of Southeast Arabian Sea.        |  |  |  |
| Day 5 (06.01.2025)                                                                               | Squally wind with speed 45 kmph to 55 kmph gusting to 65 kmph likely to prevail over western parts of Southwest Arabian sea and western parts of Westcentral Arabian sea.                                                                                                                                                                         |  |  |  |
| Fishermen are advised not to venture into the above sea areas during the above mentioned period. |                                                                                                                                                                                                                                                                                                                                                   |  |  |  |