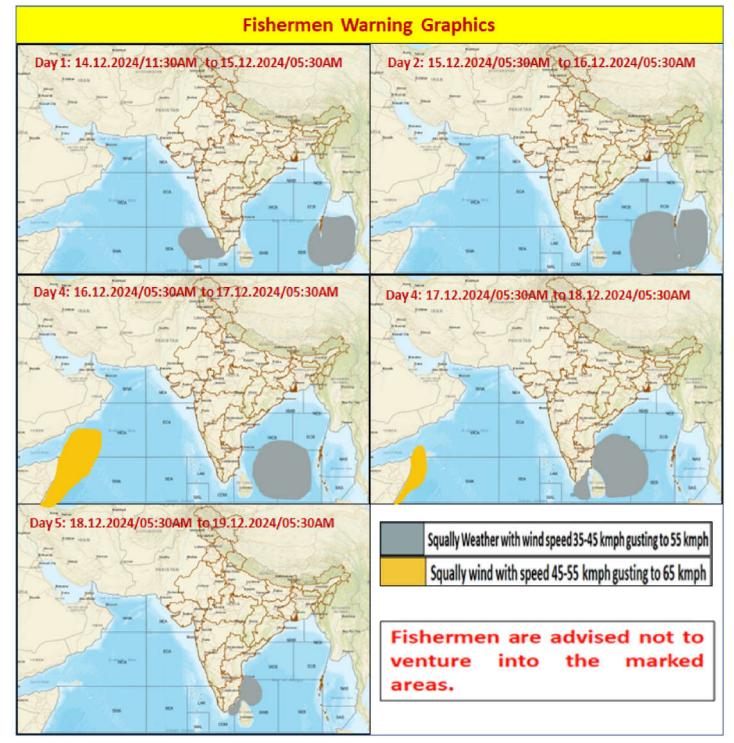

### **FISHERMEN WARNING**

| FOR TAMILNADU COASTS |                                                                           |  |  |  |
|----------------------|---------------------------------------------------------------------------|--|--|--|
| Day 1 (15.12.2024)   |                                                                           |  |  |  |
| to                   | NIL                                                                       |  |  |  |
| Day 2 (16.12.2024)   | Fishermen are advised not to plan for deep sea fishing.                   |  |  |  |
| Day 3 (17.12.2024)   | Squally weather with wind speed 35 kmph to 45 kmph gusting to 55 kmph     |  |  |  |
| &                    | is likely to prevail along and off Tamilnadu coast, over Comorin area and |  |  |  |
| Day 4 (18.12.2024)   | Gulf of Mannar.                                                           |  |  |  |

Fishermen are advised not to venture into the above sea areas during the above mentioned dates.

| FOR OTHER THAN TAMILNADU COASTS |                                                                                                                                                                                                                                                                                                                |  |  |  |
|---------------------------------|----------------------------------------------------------------------------------------------------------------------------------------------------------------------------------------------------------------------------------------------------------------------------------------------------------------|--|--|--|
| Day 1 (15.12.2024)              | Squally weather with wind speed 35 kmph to 45 kmph gusting to 55 kmph is likely to prevail over Southeast Bay of Bengal and adjoining areas and Andaman sea.                                                                                                                                                   |  |  |  |
| Day 2 (16.12.2024)              | Squally weather with wind speed 35 kmph to 45 kmph gusting to 55 kmph<br>is likely to prevail over central parts of South Bay of Bengal and adjoining<br>Central Bay of Bengal.<br>Squally weather with wind speed 45 kmph to 55 kmph gusting to 65 kmph<br>is likely to prevail over Westcentral Arabian sea. |  |  |  |
| Day 3 (17.12.2024)              | Squally weather with wind speed 35 kmph to 45 kmph gusting to 55 kmph<br>is likely to prevail over Southwest Bay of Bengal, adjoining Westcentral<br>Bay of Bengal.<br>Squally weather with wind speed 45 kmph to 55 kmph gusting to 65 kmph<br>is likely to prevail over Westcentral Arabian sea.             |  |  |  |
| Day 4 (18.12.2024)              | Squally weather with wind speed 35 kmph to 45 kmph gusting to 55 kmph is likely to prevail along and off Tamilnadu coast and adjoining Southwest Bay of Bengal.                                                                                                                                                |  |  |  |
| Fishermen are advise            | ed not to venture into the above sea areas during the above mentioned period.                                                                                                                                                                                                                                  |  |  |  |