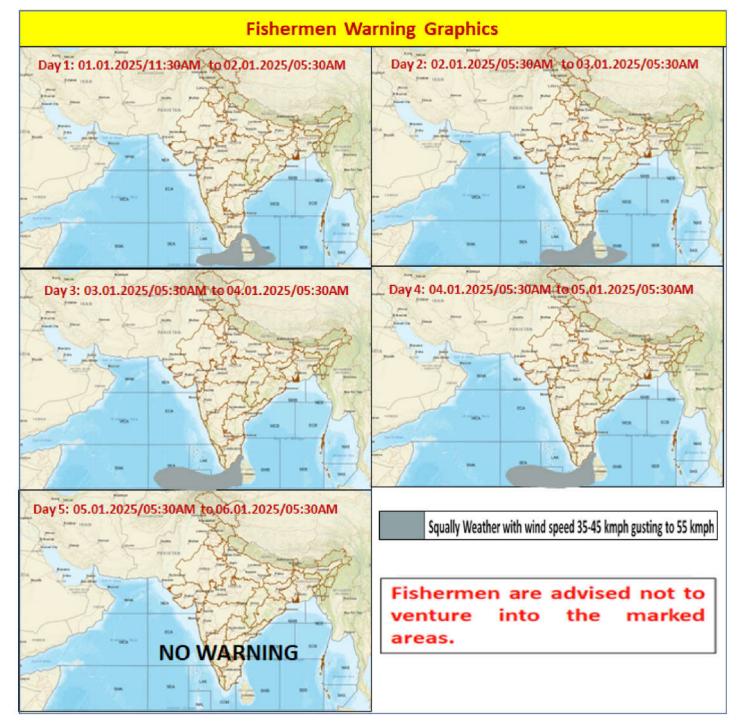

# FISHERMEN WARNING

| FOR TAMILNADU COASTS                                                                             |                                                                                                                                                         |  |
|--------------------------------------------------------------------------------------------------|---------------------------------------------------------------------------------------------------------------------------------------------------------|--|
| Day 1 (01.01.2025)<br>to<br>Day 4 (04.01.2025)                                                   | Squally weather with wind speed 35 kmph to 45 kmph gusting to 55 kmph is likely to prevail over South Tamilnadu Coast, Gulf of Mannar and Comorin area. |  |
| Fishermen are advised not to venture into the above sea areas during the above mentioned period. |                                                                                                                                                         |  |
| Day 5 (05.01.2025)                                                                               | Nil                                                                                                                                                     |  |

| FOR OTHER THAN TAMILNADU COASTS                                                                  |                                                                                                                                                                                                |  |
|--------------------------------------------------------------------------------------------------|------------------------------------------------------------------------------------------------------------------------------------------------------------------------------------------------|--|
| Day 1 (01.01.2025)                                                                               | Squally weather with wind speed 35 kmph to 45 kmph gusting to 55 kmph is likely to prevail over Southwest Bay of Bengal adjoining to Srilanka Coast, Comorin area and adjoining Maldives area. |  |
| Day 2 (02.01.2025)                                                                               | Squally weather with wind speed 35 kmph to 45 kmph gusting to 55 kmph is likely to prevail over Maldives area, some southern parts of Southwest Bay of Bengal.                                 |  |
| Day 3 (03.01.2025)<br>&<br>Day 4 (04.01.2025)                                                    | Squally weather with wind speed 35 kmph to 45 kmph gusting to 55 kmph is likely to prevail over Maldives area and Southern parts of Southeast Arabian Sea.                                     |  |
| Fishermen are advised not to venture into the above sea areas during the above mentioned period. |                                                                                                                                                                                                |  |
| Day 5 (05.01.2025)                                                                               | Nil                                                                                                                                                                                            |  |