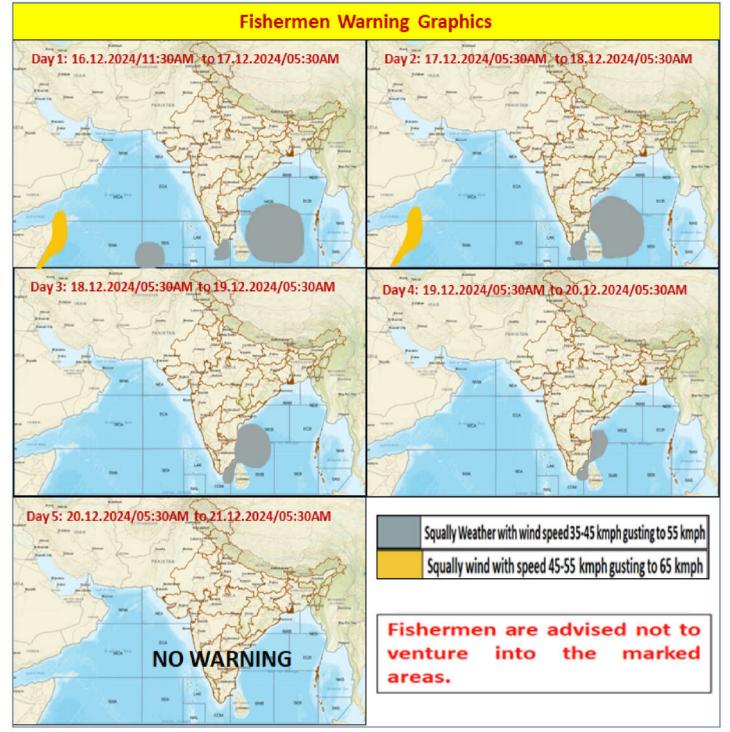

## FISHERMEN WARNING

| FOR TAMILNADU COASTS |                                                                             |  |
|----------------------|-----------------------------------------------------------------------------|--|
| Day 1 (17.12.2024)   | Squally weather with wind speed 35 kmph to 45 kmph gusting to 55 kmph       |  |
| Day 1 (17.12.2024)   | is likely to prevail along and off Tamilnadu coast, adjoining Comorin area  |  |
|                      | and Gulf of Mannar.                                                         |  |
| Day 2 (18.12.2024)   | Squally weather with wind speed 35 kmph to 45 kmph gusting to 55 kmph       |  |
| &                    | is likely to prevail along and off Tamilnadu coast, adjoining Comorin area, |  |
| Day 3 (19.12.2024)   | Gulf of Mannar and South Andhra Pradesh coast.                              |  |
|                      |                                                                             |  |
| Day 4 (20.12.2024)   | NIL                                                                         |  |
|                      |                                                                             |  |

Fishermen are advised not to venture into the above sea areas during the above mentioned dates.

| FOR OTHER THAN TAMILNADU COASTS                                                                  |                                                                          |  |
|--------------------------------------------------------------------------------------------------|--------------------------------------------------------------------------|--|
|                                                                                                  | Squally weather with wind speed 35 kmph to 45 kmph gusting to 55 kmph    |  |
| Day 1 (17.12.2024)                                                                               | is likely to prevail over Southwest Bay of Bengal, adjoining Westcentral |  |
|                                                                                                  | Bay of Bengal and Southeast Bay of Bengal.                               |  |
|                                                                                                  | Squally weather with wind speed 45 kmph to 55 kmph gusting to 65 kmph    |  |
|                                                                                                  | is likely to prevail over Westcentral Arabian sea.                       |  |
|                                                                                                  | Squally weather with wind speed 35 kmph to 45 kmph gusting to 55 kmph    |  |
| Day 2 (18.12.2024)                                                                               | is likely to prevail over northern parts of Southwest and adjoining      |  |
|                                                                                                  | Westcentral Bay of Bengal, along and off Tamil nadu, South Andhra        |  |
|                                                                                                  | Pradesh coasts.                                                          |  |
|                                                                                                  | Squally weather with wind speed 35 kmph to 45 kmph gusting to 55 kmph    |  |
| Day 3 (19.12.2024)                                                                               | is likely to prevail along and off Tamil nadu, South Andhra Pradesh      |  |
|                                                                                                  | coasts.                                                                  |  |
| Day 4 (20.12.2024)                                                                               | NIL                                                                      |  |
| Fishermen are advised not to venture into the above sea areas during the above mentioned period. |                                                                          |  |