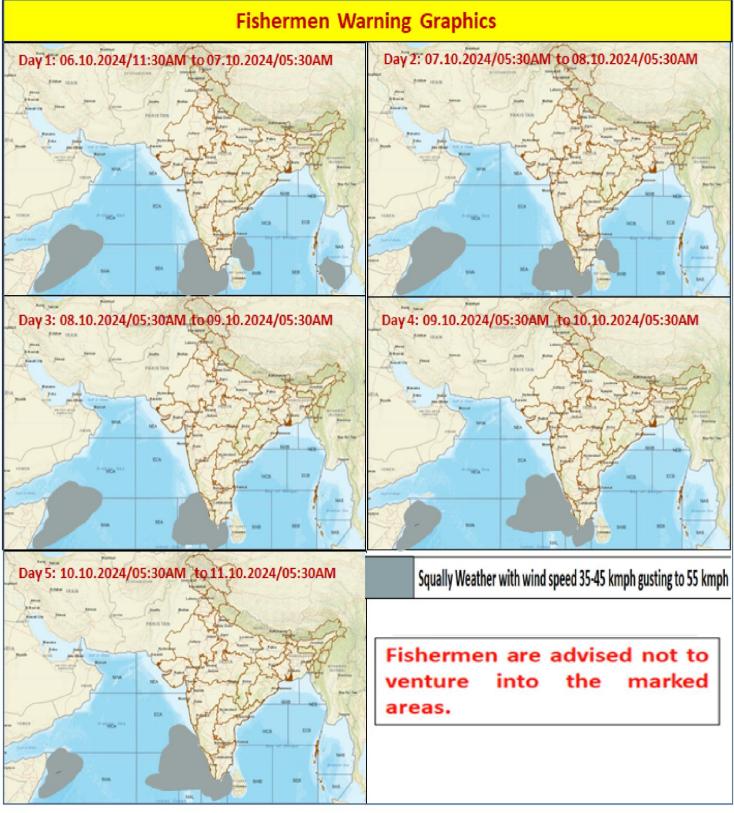

## FISHERMEN WARNING

| FOR TAMIL NADU COASTS                          |                                                                                                                                            |  |
|------------------------------------------------|--------------------------------------------------------------------------------------------------------------------------------------------|--|
| DAY                                            | WARNING                                                                                                                                    |  |
| Day 1 (06.10.2024) & Day 2 (07.10.2024)        | Squally weather with wind speed 35 kmph to 45 kmph gusting to 55 kmph prevail over Tamilnadu Coast, Gulf of Mannar and Comorin area.       |  |
| Day 3 (08.10.2024)<br>to<br>Day 5 (10.10.2024) | Squally weather with wind speed 35 kmph to 45 kmph gusting to 55 kmph prevail over South Tamilnadu Coast, Gulf of Mannar and Comorin area. |  |

Fishermen are advised not to venture into the above sea areas during the mentioned period above.

| FOR OTHER THAN TAMILNADU COASTS |                                                                                                                                                                                                                                                                                                                 |  |
|---------------------------------|-----------------------------------------------------------------------------------------------------------------------------------------------------------------------------------------------------------------------------------------------------------------------------------------------------------------|--|
| DAY                             | WARNING                                                                                                                                                                                                                                                                                                         |  |
| Day 1 (06.10.2024)              | Squally weather with wind speed 35 kmph to 45 kmph gusting to 55 kmph is prevailing over along and off Kerala Coast, over Lakshadweep area, Maldives area, Southwest Arabian Sea, adjoining Westcentral Arabian Sea, Southwest Bay of Bengal and South Andaman Sea.                                             |  |
| Day 2 (07.10.2024)              | Squally weather with wind speed 35 kmph to 45 kmph gusting to 55 kmph is prevailing over along and off Kerala Coast, over Lakshadweep area, Maldives area, Southwest Arabian Sea, adjoining Westcentral Arabian Sea and Southwest Bay of Bengal.                                                                |  |
| Day 3 (08.10.2024)              | Squally weather with wind speed 35 kmph to 45 kmph gusting to 55 kmph is prevailing over along and off Kerala Coast, over Lakshadweep area, Maldives area, Southwest Arabian Sea and adjoining Westcentral Arabian Sea and Southwest Bay of Bengal.                                                             |  |
| Day 4 (09.10.2024)              | Squally weather with wind speed 35 kmph to 45 kmph gusting to 55 kmph is prevailing over along and off Kerala Coast, adjoining Southeast Arabian Sea, Karnataka Coast, adjoining Eastcentral Arabian Sea, over Lakshadweep area, Maldives area and Southwest Arabian Sea and adjoining Westcentral Arabian Sea. |  |
| Day 5 (10.10.2024)              | Squally weather with wind speed 35 kmph to 45 kmph gusting to 55 kmph is prevailing over along and off Kerala Coast, adjoining Southeast Arabian Sea, Karnataka Coast, adjoining Eastcentral Arabian Sea, over Lakshadweep area, Maldives area and Southwest Arabian Sea and adjoining Westcentral Arabian Sea. |  |

Fishermen are advised not to venture into the above sea areas during the mentioned period above.