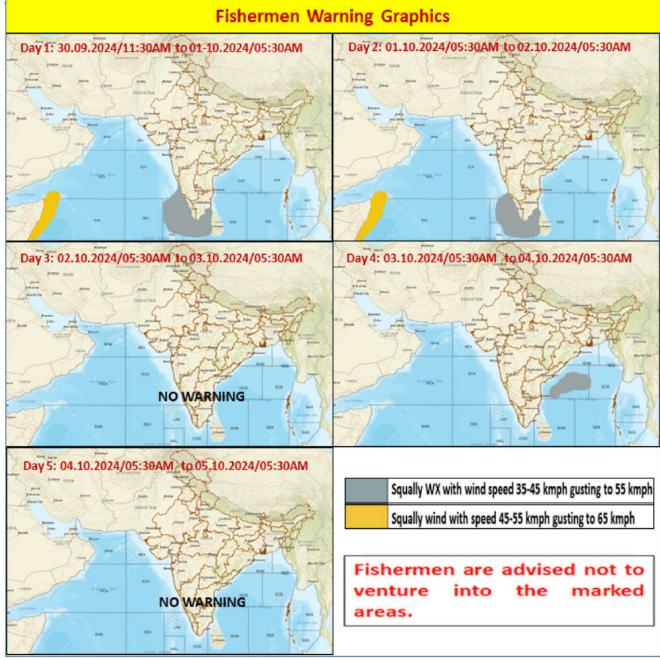

## FISHERMEN WARNING

| FOR TAMIL NADU COASTS                                                                             |                                                                         |  |
|---------------------------------------------------------------------------------------------------|-------------------------------------------------------------------------|--|
| DAY WARNING                                                                                       |                                                                         |  |
| Day 1 (30.09.2024)                                                                                | Squally weather with wind speed reaching 35 kmph to 45 kmph gusting to  |  |
| &                                                                                                 | 55 kmph is likely to prevail over Gulf of Mannar, South Tamilnadu Coast |  |
| Day2(01.10.2024) and entire Comorin area.                                                         |                                                                         |  |
| Figh armon are advised not to wenture into the above see areas during the mentioned noticed above |                                                                         |  |

Fishermen are advised not to venture into the above sea areas during the mentioned period above.

| FOR OTHER THAN TAMILNADU COASTS                                                                  |                                                                                                                                                                    |  |
|--------------------------------------------------------------------------------------------------|--------------------------------------------------------------------------------------------------------------------------------------------------------------------|--|
| DAY                                                                                              | WARNING                                                                                                                                                            |  |
| Day 1 ( 30.09.2024)                                                                              | Squally weather with wind speed reaching 35 kmph to 45 kmph gusting to 55 kmph likely to prevail over along and off Kerala, Karnataka Coasts and Lakshadweep Area. |  |
| Day 2 (01.10.2024)                                                                               | Squally weather with wind speed reaching 35 kmph to 45 kmph gusting to 55 kmph likely to prevail over along and off Kerala Coast and Lakshadweep Area.             |  |
| Day 4 (03.10.2024)                                                                               | Squally weather with wind speed reaching 35 kmph to 45 kmph gusting to 55 kmph likely to prevail over parts of West Central Bay of Bengal.                         |  |
| Fishermen are advised not to venture into the above sea areas during the mentioned period above. |                                                                                                                                                                    |  |