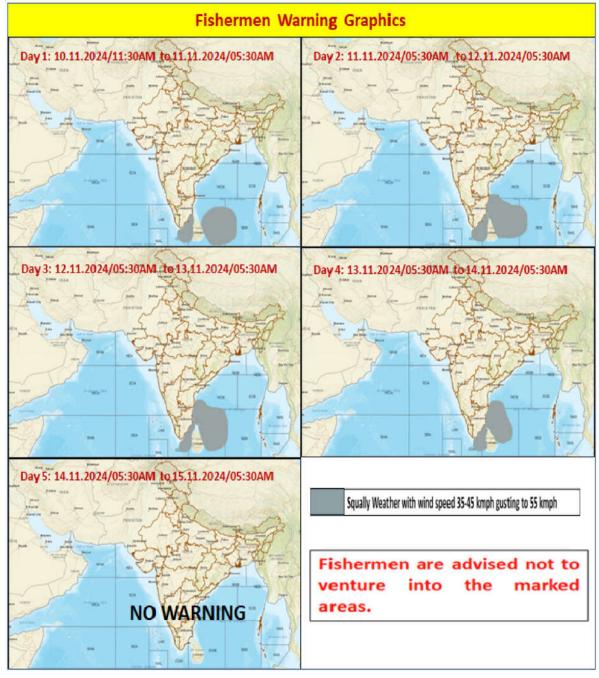

## FISHERMEN WARNING

| FOR TAMIL NADU COASTS                                                                            |                                                                                                                                                     |  |  |  |
|--------------------------------------------------------------------------------------------------|-----------------------------------------------------------------------------------------------------------------------------------------------------|--|--|--|
| Day 1 (10-11-2024)                                                                               | Squally weather with Wind Speed 35-45 Kmph gusting to 55 Kmph is                                                                                    |  |  |  |
|                                                                                                  | likely to prevail over South Tamilnadu coast, Gulf of Mannar and adjoining Comorin area.                                                            |  |  |  |
| Day 2 (11-11-2024)<br>to<br>Day 4 (13-11-2024)                                                   | Squally weather with Wind Speed 35-45 Kmph gusting to 55 Kmph is likely to prevail over Tamilnadu coast, Gulf of Mannar and adjoining Comorin area. |  |  |  |
| Fishermen are advised not to venture into the above sea areas during the mentioned period above. |                                                                                                                                                     |  |  |  |
| Day 5 (14-11-2024)                                                                               | NIL                                                                                                                                                 |  |  |  |

| FOR OTHER THAN TAMILNADU COASTS                                                                  |                                                                                                                                                          |  |
|--------------------------------------------------------------------------------------------------|----------------------------------------------------------------------------------------------------------------------------------------------------------|--|
| Day 1 (10-11-2024)<br>&<br>Day 2 (11-11-2024)                                                    | Squally weather with wind speed 35-45 kmph gusting to 55 kmph over many parts of Southwest Bay of Bengal and adjoining areas of Southeast Bay of Bengal. |  |
| Day 3 (12-11-2024)<br>&<br>Day 4 (13-11-2024)                                                    | Squally weather with wind speed 35-45 kmph gusting to 55 kmph over mar parts of Southwest Bay of Bengal and adjoining areas of Westcentral Ba of Bengal. |  |
| Fishermen are advised not to venture into the above sea areas during the mentioned period above. |                                                                                                                                                          |  |
| Day 5 (14-11-2024)                                                                               | NIL                                                                                                                                                      |  |