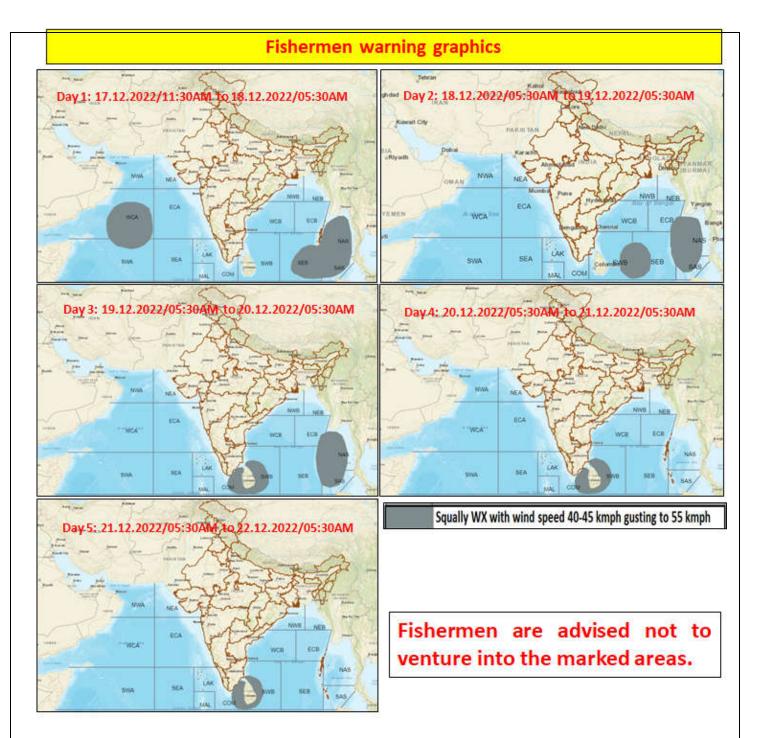

## **FISHERMEN WARNING**

| DAY                                                                     | FOR TAMIL NADU AND PUDUCHERRY COASTS                                          |
|-------------------------------------------------------------------------|-------------------------------------------------------------------------------|
| Day 1(17.12.2022)                                                       |                                                                               |
| &                                                                       | NIL                                                                           |
| Day 2(18.12.2022)                                                       |                                                                               |
| Day 3(19.12.2022)                                                       | Squally wind with speed reaching 40-45 kmph gusting to 55 kmph is likely to   |
| to                                                                      | prevail over Gulf of Mannar, Comorin area and Southwest Bay of Bengal off Sri |
| Day 5(21.12.2022)                                                       | Lanka Coast.                                                                  |
| Fishermen are advised not to venture into the above mentioned sea area. |                                                                               |

| DAY                                                                      | FOR OTHER THAN TAMIL NADU AND PUDUCHERRY COASTS                                                                                                                                            |
|--------------------------------------------------------------------------|--------------------------------------------------------------------------------------------------------------------------------------------------------------------------------------------|
| Day 1(17.12.2022)                                                        | Squally weather with wind speed reaching 40-45 kmph gusting to 55 kmph is likely to prevail over Westcentral and adjoining Southwest Arabian sea, Southeast Bay of Bengal and Andaman Sea. |
| Day 2(18.12.2022)                                                        | Squally weather with wind speed reaching 40-45 kmph gusting to 55 kmph is likely to prevail over South Bay of Bengal and Andaman Sea.                                                      |
| Day 3(19.12.2022)                                                        | Squally weather with wind speed reaching 40-45 kmph gusting to 55 kmph is likely to prevail over Andaman Sea and adjoining Southeast Bay of Bengal.                                        |
| Fishermen are advised not to venture into the above mentioned sea areas. |                                                                                                                                                                                            |