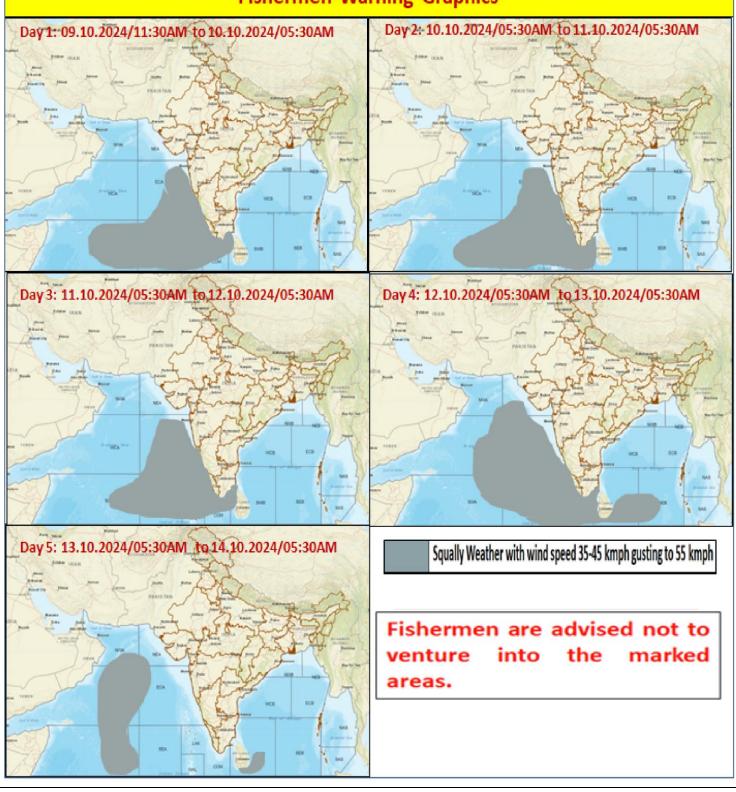

# FISHERMEN WARNING

| FOR TAMIL NADU COASTS                                                                            |                                                                                                                                            |  |
|--------------------------------------------------------------------------------------------------|--------------------------------------------------------------------------------------------------------------------------------------------|--|
| DAY                                                                                              | WARNING                                                                                                                                    |  |
| Day 1 (09.10.2024)<br>to<br>Day 4 (12.10.2024)                                                   | Squally weather with wind speed 35 kmph to 45 kmph gusting to 55 kmph prevail over South Tamilnadu Coast, Gulf of Mannar and Comorin area. |  |
| Fishermen are advised not to venture into the above sea areas during the mentioned period above. |                                                                                                                                            |  |

| FOR OTHER THAN TAMILNADU COASTS                                                           |                                                                                                                                                                                                                                                                                                                                                                     |  |
|-------------------------------------------------------------------------------------------|---------------------------------------------------------------------------------------------------------------------------------------------------------------------------------------------------------------------------------------------------------------------------------------------------------------------------------------------------------------------|--|
| DAY                                                                                       | WARNING                                                                                                                                                                                                                                                                                                                                                             |  |
| Day 1 (09.10.2024)<br>to<br>Day 3(11.10.2024)                                             | Squally weather with wind speed 35 kmph to 45 kmph gusting to 55 kmph is prevailing over Maldives area, Lakshadweep area, Southeast Arabian sea adjoining Southwest Arabian sea, East central Arabian sea, along & off Kerala, Karnataka coasts.                                                                                                                    |  |
| Day 4 (12.10.2024)                                                                        | Squally weather with wind speed 35 kmph to 45 kmph gusting to 55 kmph is prevailing over Maldives area, Lakshadweep area, Southeast Arabian sea adjoining Southwest Arabian sea, East central Arabian sea and adjoining westcentral Arabian sea, along & off Kerala, Karnataka coasts, some parts of Southwest Bay of Bengal and adjoining southeast Bay of Bengal. |  |
| Day 5 (13.10.2024)                                                                        | Squally weather with wind speed 35 kmph to 45 kmph gusting to 55 kmph is prevailing over many parts of Westcentral Arabian sea and adjoining East central, Eastern parts of southwest arabian sea, adjoining southwest Bay of Bengal.                                                                                                                               |  |
| Fishermen are advised not to venture into the above sea areas during the mentioned period |                                                                                                                                                                                                                                                                                                                                                                     |  |

above.

# **Fishermen Warning Graphics**