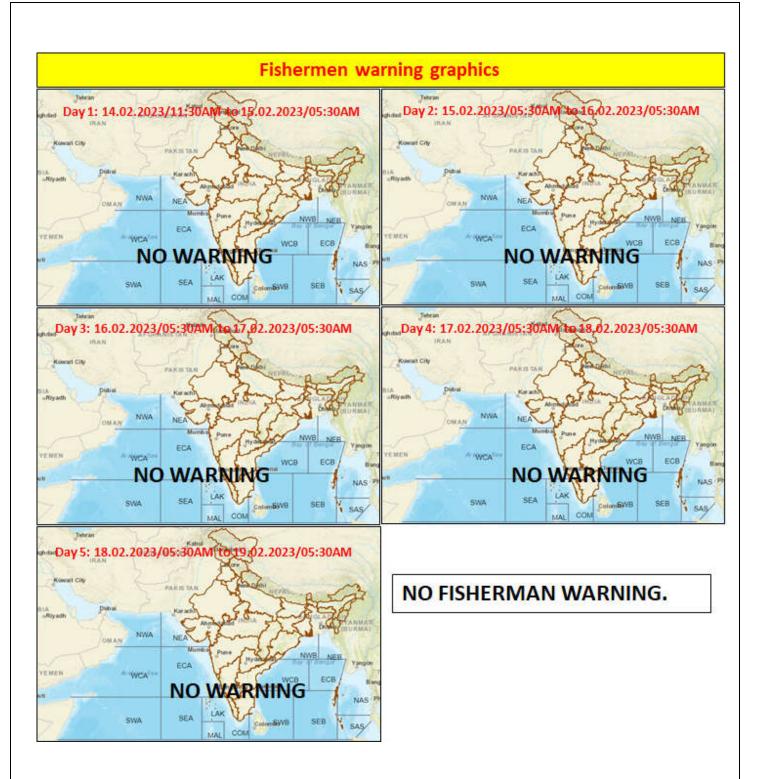

## FISHERMEN WARNING

| DAY               | FOR TAMIL NADU AND PUDUCHERRY COASTS |
|-------------------|--------------------------------------|
| Day 1(14.02.2023) |                                      |
| to                | NIL                                  |
| Day 4(17.02.2023) |                                      |

| DAY               | FOR OTHER THAN TAMIL NADU AND PUDUCHERRY COASTS |
|-------------------|-------------------------------------------------|
| Day 1(14.02.2023) |                                                 |
| to                | NIL                                             |
| Day 4(17.02.2023) |                                                 |