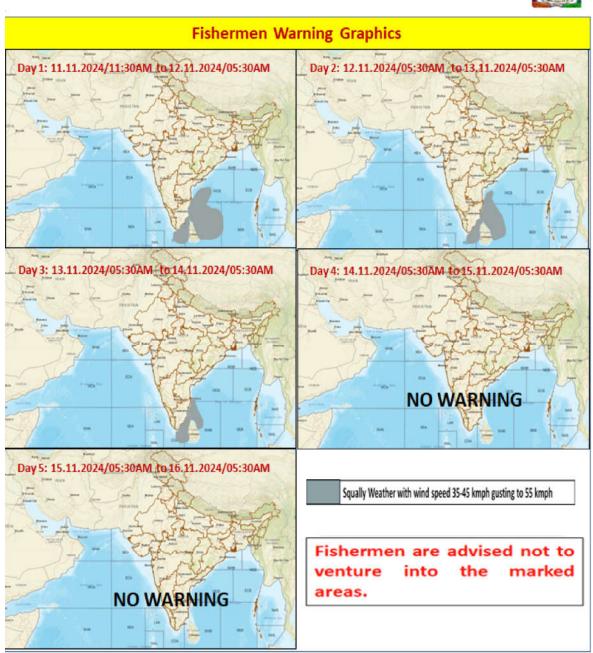

### FISHERMEN WARNING

| FOR TAMIL NADU COASTS                                                                            |                                                                      |  |  |
|--------------------------------------------------------------------------------------------------|----------------------------------------------------------------------|--|--|
| Day 1 (11-11-2024)                                                                               | Squally weather with Wind Speed 35-45 Kmph gusting to 55 Kmph is     |  |  |
| to                                                                                               | likely to prevail over Tamilnadu coast, Gulf of Mannar and adjoining |  |  |
| Day 3 (13-11-2024)                                                                               | Comorin area.                                                        |  |  |
| Fishermen are advised not to venture into the above sea areas during the mentioned period above. |                                                                      |  |  |
| Day 4 (14-11-2024)                                                                               |                                                                      |  |  |
| &                                                                                                | NIL                                                                  |  |  |
| Day 5 (15-11-2024)                                                                               |                                                                      |  |  |

| FOR OTHER THAN TAMILNADU COASTS                                                                  |                                                                                                                                                               |  |
|--------------------------------------------------------------------------------------------------|---------------------------------------------------------------------------------------------------------------------------------------------------------------|--|
| Day 1 (11-11-2024)                                                                               | Squally weather with wind speed 35-45 kmph gusting to 55 kmph over many parts of Southwest Bay of Bengal and some western parts of Westcentral Bay of Bengal. |  |
| Day 2 (12-11-2024)                                                                               | Squally weather with wind speed 35-45 kmph gusting to 55 kmph over many parts of Southwest Bay of Bengal and adjoining areas of Westcentral Bay of Bengal.    |  |
| Day 3 (13-11-2024)                                                                               | Squally weather with wind speed 35-45 kmph gusting to 55 kmph over parts of Southwest Bay of Bengal.                                                          |  |
| Fishermen are advised not to venture into the above sea areas during the mentioned period above. |                                                                                                                                                               |  |
| Day 4 (14-11-2024)                                                                               |                                                                                                                                                               |  |
| &                                                                                                | NIL                                                                                                                                                           |  |
| Day 5 (15-11-2024)                                                                               |                                                                                                                                                               |  |