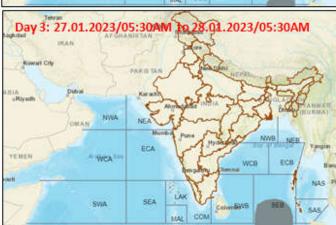

| DAY               | FOR OTHER THAN TAMIL NADU AND PUDUCHERRY COASTS                      |
|-------------------|----------------------------------------------------------------------|
|                   | Squally weather with wind speed reaching 40-45 Kmph gusting to 55    |
| Day 1(25.01.2023) | Kmph is likely to prevail over Equatorial Indian Ocean and adjoining |
| to                | Southeast Bay of Bengal.                                             |
| Day 3(27.01.2023) | Fishermen are advised not to venture in to the above mentioned sea   |
|                   | areas.                                                               |
|                   | Squally weather with wind speed reaching 40-45 Kmph gusting to 55    |
| Day 4(28.01.2023) | Kmph is likely to prevail over Central parts of South Bay of Bengal. |
| Day 4(20.01.2023) | Fishermen are advised not to venture in to the above mentioned sea   |
|                   | areas.                                                               |
|                   | Squally weather with wind speed reaching 40-45 Kmph gusting to 55    |
|                   | Kmph is likely to prevail over Southwest Bay of Bengal off Sri Lanka |
| Day 5(29.01.2023) | Coast.                                                               |
|                   | Fishermen are advised not to venture in to the above mentioned sea   |
|                   | areas.                                                               |

## Fishermen warning graphics

Squally WX with wind speed 40-45 kmph gusting to 55 kmph

Fishermen are advised not to venture into the marked areas.