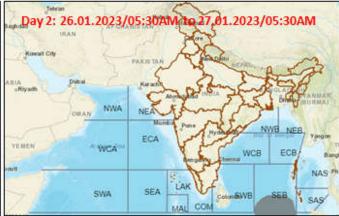

| DAY               | FOR OTHER THAN TAMIL NADU AND PUDUCHERRY COASTS                      |
|-------------------|----------------------------------------------------------------------|
|                   | Squally weather with wind speed reaching 40-45 Kmph gusting to 55    |
| Day 1(25.01.2023) | Kmph is likely to prevail over Equatorial Indian Ocean and adjoining |
| to                | Southeast Bay of Bengal.                                             |
| Day 3(27.01.2023) | Fishermen are advised not to venture in to the above mentioned sea   |
|                   | areas.                                                               |
|                   | Squally weather with wind speed reaching 40-45 Kmph gusting to 55    |
| Day 4(28.01.2023) | Kmph is likely to prevail over Central parts of South Bay of Bengal. |
| Day 4(20.01.2023) | Fishermen are advised not to venture in to the above mentioned sea   |
|                   | areas.                                                               |
|                   | Squally weather with wind speed reaching 40-45 Kmph gusting to 55    |
|                   | Kmph is likely to prevail over Southwest Bay of Bengal off Sri Lanka |
| Day 5(29.01.2023) | Coast.                                                               |
|                   | Fishermen are advised not to venture in to the above mentioned sea   |
|                   | areas.                                                               |

## Fishermen warning graphics

Squally WX with wind speed 40-45 kmph gusting to 55 kmph

Fishermen are advised not to venture into the marked areas.