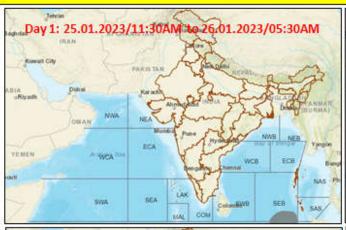

| DAY               | FOR OTHER THAN TAMIL NADU AND PUDUCHERRY COASTS                      |
|-------------------|----------------------------------------------------------------------|
|                   | Squally weather with wind speed reaching 40-45 Kmph gusting to 55    |
| Day 1(25.01.2023) | Kmph is likely to prevail over Equatorial Indian Ocean and adjoining |
| to                | Southeast Bay of Bengal.                                             |
| Day 3(27.01.2023) | Fishermen are advised not to venture in to the above mentioned sea   |
|                   | areas.                                                               |
|                   | Squally weather with wind speed reaching 40-45 Kmph gusting to 55    |
| Day 4(28.01.2023) | Kmph is likely to prevail over Central parts of South Bay of Bengal. |
| Day 4(20.01.2023) | Fishermen are advised not to venture in to the above mentioned sea   |
|                   | areas.                                                               |
|                   | Squally weather with wind speed reaching 40-45 Kmph gusting to 55    |
|                   | Kmph is likely to prevail over Southwest Bay of Bengal off Sri Lanka |
| Day 5(29.01.2023) | Coast.                                                               |
|                   | Fishermen are advised not to venture in to the above mentioned sea   |
|                   | areas.                                                               |

## Fishermen warning graphics

Squally WX with wind speed 40-45 kmph gusting to 55 kmph

Fishermen are advised not to venture into the marked areas.