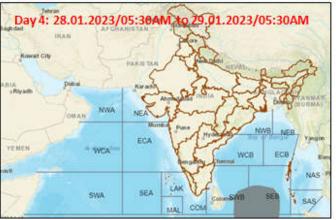

| DAY               | FOR OTHER THAN TAMIL NADU AND PUDUCHERRY COASTS                      |
|-------------------|----------------------------------------------------------------------|
|                   | Squally weather with wind speed reaching 40-45 Kmph gusting to 55    |
| Day 1(25.01.2023) | Kmph is likely to prevail over Equatorial Indian Ocean and adjoining |
| to                | Southeast Bay of Bengal.                                             |
| Day 3(27.01.2023) | Fishermen are advised not to venture in to the above mentioned sea   |
|                   | areas.                                                               |
|                   | Squally weather with wind speed reaching 40-45 Kmph gusting to 55    |
| Day 4(28.01.2023) | Kmph is likely to prevail over Central parts of South Bay of Bengal. |
| Day 4(20.01.2023) | Fishermen are advised not to venture in to the above mentioned sea   |
|                   | areas.                                                               |
|                   | Squally weather with wind speed reaching 40-45 Kmph gusting to 55    |
|                   | Kmph is likely to prevail over Southwest Bay of Bengal off Sri Lanka |
| Day 5(29.01.2023) | Coast.                                                               |
|                   | Fishermen are advised not to venture in to the above mentioned sea   |
|                   | areas.                                                               |

## Fishermen warning graphics

Squally WX with wind speed 40-45 kmph gusting to 55 kmph

Fishermen are advised not to venture into the marked areas.