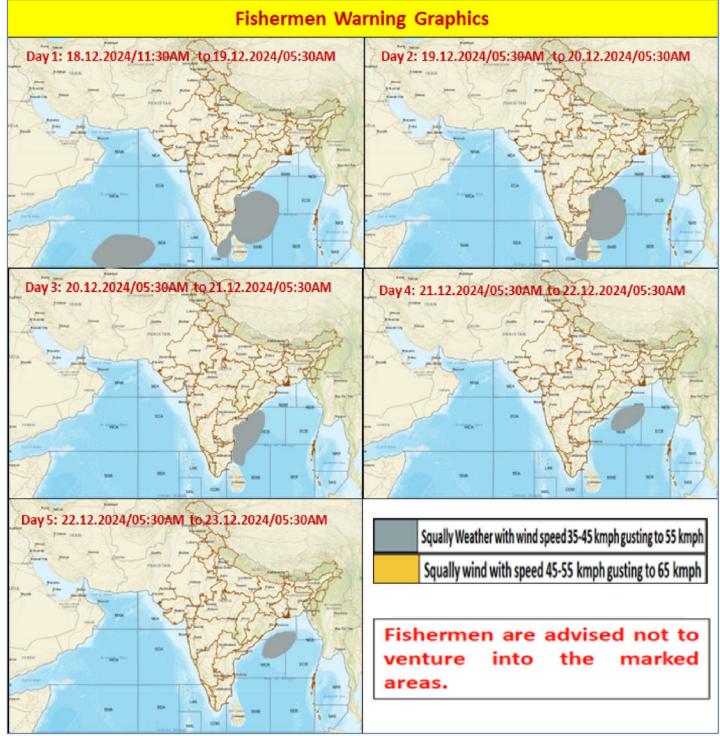

## FISHERMEN WARNING

| FOR TAMILNADU COASTS                          |                                                                                                                                 |  |  |
|-----------------------------------------------|---------------------------------------------------------------------------------------------------------------------------------|--|--|
| Day 1 (18.12.2024)                            | Squally weather with wind speed 35 kmph to 45 kmph gusting to 55 kmph                                                           |  |  |
| &                                             | is likely to prevail along and off Tamilnadu coast, adjoining Comorin area                                                      |  |  |
| Day 2 (19.12.2024)                            | and Gulf of Mannar.                                                                                                             |  |  |
| Day 3 (20.12.2024)                            | Squally weather with wind speed 35 kmph to 45 kmph gusting to 55 kmph is likely to prevail along and off North Tamilnadu coast. |  |  |
| Day 4 (21.12.2024)<br>&<br>Day 5 (22.12.2024) | NIL                                                                                                                             |  |  |

Fishermen are advised not to venture into the above sea areas during the above mentioned dates.

| FOR OTHER THAN TAMILNADU COASTS                                                                  |                                                                                                                                                                                                                                                                                                                 |  |  |  |
|--------------------------------------------------------------------------------------------------|-----------------------------------------------------------------------------------------------------------------------------------------------------------------------------------------------------------------------------------------------------------------------------------------------------------------|--|--|--|
| Day 1 (18.12.2024)                                                                               | Squally weather with wind speed 35 kmph to 45 kmph gusting to 55 kmph is likely to prevail along and off South Andhra Pradesh Coast, over Central parts of South Arabian Sea and adjoining Equatorial Indian Ocean, Northern parts of Southwest Bay of Bengal and Southern parts of West Central Bay of Bengal. |  |  |  |
| Day 2 (19.12.2024)                                                                               | Squally weather with wind speed 35 kmph to 45 kmph gusting to 55 kmph is likely to prevail along and off South Andhra Pradesh Coast, over Northern parts of Southwest and Southern parts of WestcentralBay of Bengal.                                                                                           |  |  |  |
| Day 3 (20.12.2024)                                                                               | Squally weather with wind speed 35 kmph to 45 kmph gusting to 55 kmph is likely to prevail along and off Andhra Pradesh Coast, adjoining parts of Southwest & Westcentral Bay of Bengal.                                                                                                                        |  |  |  |
| Day 4 (21.12.2024)                                                                               | Squally weather with wind speed 35 kmph to 45 kmph gusting to 55 kmph is likely to prevail over parts of Westcentral Bay of Bengal, off North Andhra Pradesh coast.                                                                                                                                             |  |  |  |
| Day 5 (22.12.2024)                                                                               | Squally weather with wind speed 35 kmph to 45 kmph gusting to 55 kmph is likely to prevail over parts of Westcentral Bay of Bengal and adjoining parts of Northwest Bay of Bengal, off North Andhra Pradesh coast.                                                                                              |  |  |  |
| Fishermen are advised not to venture into the above sea areas during the above mentioned period. |                                                                                                                                                                                                                                                                                                                 |  |  |  |