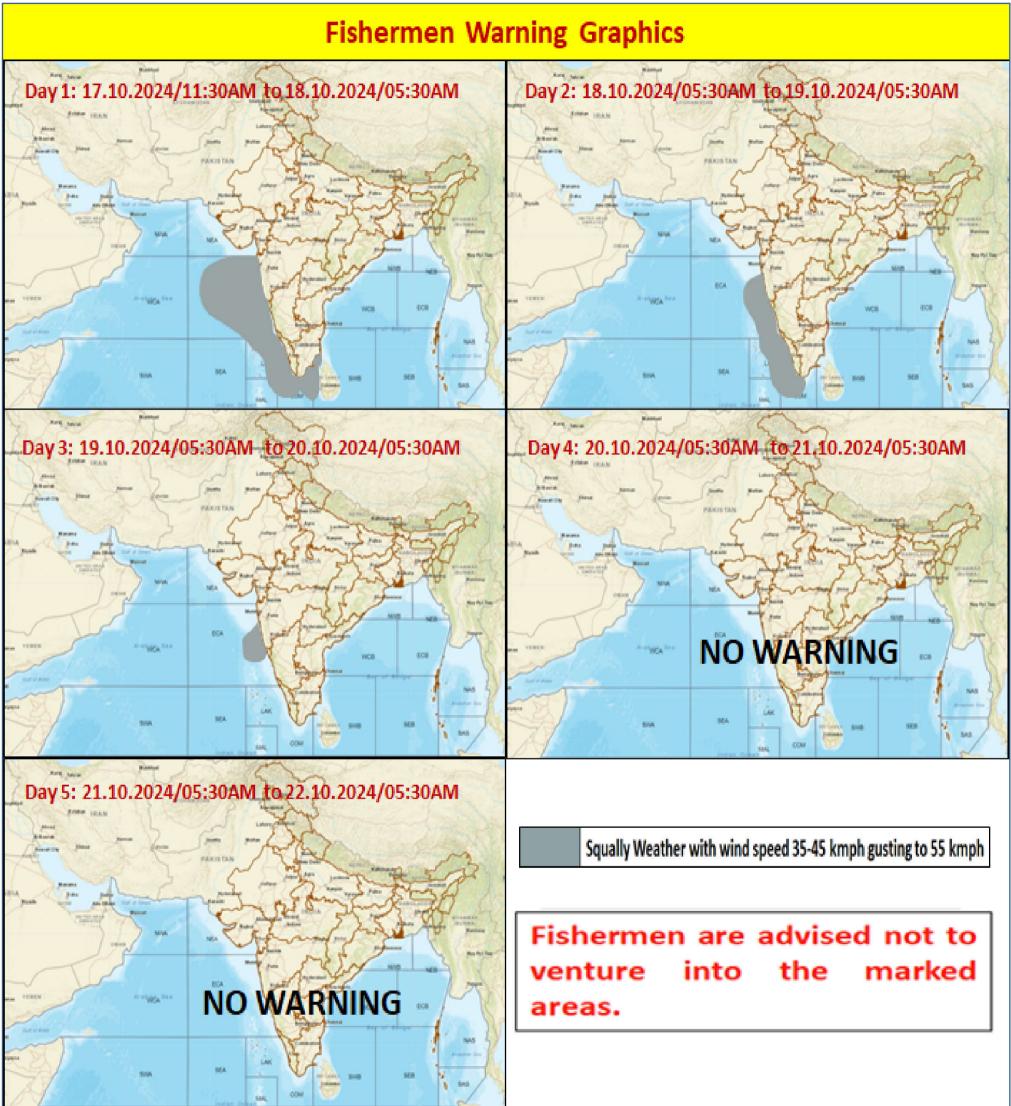

It is likely to continue to move west-northwestwards and weaken further into a **low pressure area** during next 12 hours.

| FOR TAMIL NADU COASTS                                                                     |                                                                                                                                            |  |
|-------------------------------------------------------------------------------------------|--------------------------------------------------------------------------------------------------------------------------------------------|--|
| DAY WARNING                                                                               |                                                                                                                                            |  |
| Day 1 (17.10.2024)                                                                        | Squally weather with wind speed 35 kmph to 45 kmph gusting to 55 kmph prevail over South Tamilnadu Coast, Gulf of Mannar and Comorin area. |  |
| Fishermen are advised not to venture into the above sea areas during the mentioned period |                                                                                                                                            |  |
| above.                                                                                    |                                                                                                                                            |  |

| FOR OTHER THAN TAMILNADU COASTS                                                           |                                                                            |  |  |
|-------------------------------------------------------------------------------------------|----------------------------------------------------------------------------|--|--|
| DAY WARNING                                                                               |                                                                            |  |  |
|                                                                                           | Squally weather with wind speed 35 kmph to 45 kmph gusting to 55 kmph      |  |  |
| Day 1 (17.10.2024)                                                                        | is likely to prevail along & off Kerala Coast, Lakshadweep area, Karnataka |  |  |
|                                                                                           | Coast and East Central Arabian Sea.                                        |  |  |
|                                                                                           | Squally weather with wind speed 35 kmph to 45 kmph gusting to 55 kmph      |  |  |
| Day 2 (18.10.2024)                                                                        | is likely to prevail along & off Kerala Coast, Lakshadweep area and        |  |  |
|                                                                                           | Karnataka Coast.                                                           |  |  |
| Fishermen are advised not to venture into the above sea areas during the mentioned period |                                                                            |  |  |
| above.                                                                                    |                                                                            |  |  |