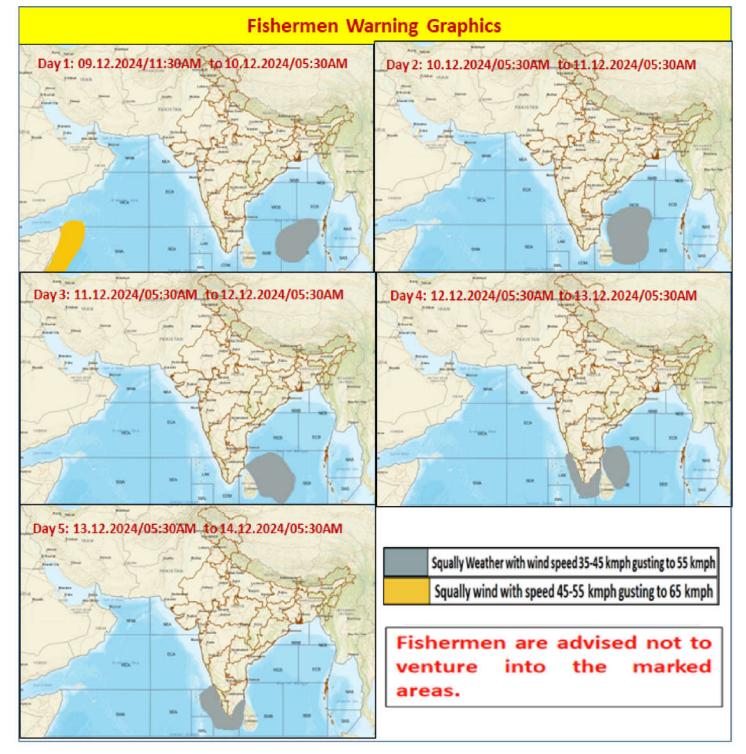

## FISHERMEN WARNING

| FOR TAMILNADU COASTS                                                                             |                                                                       |  |  |  |
|--------------------------------------------------------------------------------------------------|-----------------------------------------------------------------------|--|--|--|
| Day 1 (09.12.2024)                                                                               |                                                                       |  |  |  |
| &                                                                                                | NIL                                                                   |  |  |  |
| Day 2 (10.12.2024)                                                                               |                                                                       |  |  |  |
| Fishermen are advised not to plan for deep sea fishing during the above mentioned period.        |                                                                       |  |  |  |
| Day 3 (11.12.2024)                                                                               | Squally weather with wind speed 35 kmph to 45 kmph gusting to 55 kmph |  |  |  |
|                                                                                                  | is likely to prevail over North Tamilnadu coasts.                     |  |  |  |
| Day 4 (12.12.2024)                                                                               | Squally weather with wind speed 35 kmph to 45 kmph gusting to 55 kmph |  |  |  |
|                                                                                                  | is likely to prevail over Comorin area, Gulf of Mannar and Tamilnadu  |  |  |  |
|                                                                                                  | coasts.                                                               |  |  |  |
| Day 5 (13.12.2024)                                                                               | Squally weather with wind speed 35 kmph to 45 kmph gusting to 55 kmph |  |  |  |
|                                                                                                  | is likely to prevail over Comorin area, Gulf of Mannar and South      |  |  |  |
|                                                                                                  | Tamilnadu coasts.                                                     |  |  |  |
| Fishermen are advised not to venture into the above sea areas during the above mentioned period. |                                                                       |  |  |  |

FOR OTHER THAN TAMILNADU COASTS Squally weather with wind speed 35 kmph to 45 kmph gusting to 55 kmph Day 1 (09.12.2024) is likely to prevail over Southeast and Adjoining Parts Of Southwest Bay Of Bengal. Squally weather with wind speed 35 kmph to 45 kmph gusting to 55 kmph is likely to prevail over most parts of Southwest Bay of Bengal and Day 2 (10.12.2024) adjoining parts of Southeast & Westcentral Bay of Bengal. Squally weather with wind speed 35 kmph to 45 kmph gusting to 55 kmph is likely to prevail over most parts of Southwest Bay of Bengal and Day 3 (11.12.2024) adjoining parts of Southeast Bay of Bengal. Squally weather with wind speed 35 kmph to 45 kmph gusting to 55 kmph is likely to prevail over Kerala coasts and many parts of Southwest Bay of Day 4 (12.12.2024) Bengal. Squally weather with wind speed 35 kmph to 45 kmph gusting to 55 kmph Day 5 (13.12.2024) is likely to prevail over Kerala coasts and Lakshadweep area. Fishermen are advised not to venture into the above sea areas during the above mentioned period.