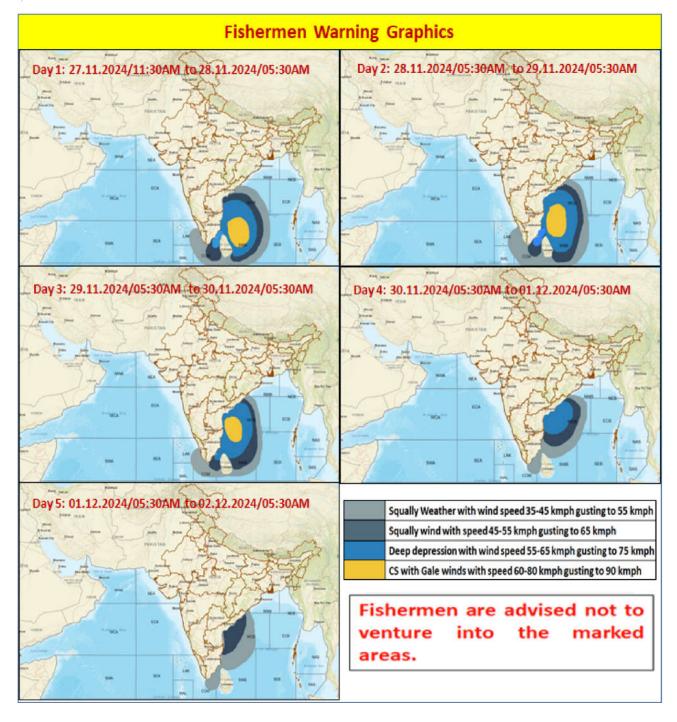

# FISHERMEN WARNING

**SYNOPTIC SITUATION:** The Deep Depression over Southwest Bay of Bengal moved north-northwestwards with a speed of 10 kmph during past 6 hours and lay centred at 1130 hours IST of today, the 27 th November 2024 over the same region near latitude 8.7°N and longitude 82.2°E, about 110 km east of Trincomalee, 350 km southeast of Nagappattinam, 450 km southeast of Puducherry and 530 km south-southeast of Chennai. It is very likely to continue to move north-northwestwards and intensify further into a cyclonic storm during next 06 hours. Thereafter, it will continue to move north-northwestwards towards Tamil Nadu coast skirting Sri Lanka coast during subsequent 2 days.

| FOR TAMILNADU COASTS                                                     |                                                                           |  |
|--------------------------------------------------------------------------|---------------------------------------------------------------------------|--|
|                                                                          | Squally wind with wind speed 55 kmph to 65 kmph gusting to 75 kmph is     |  |
| Dev. 1 (27 11 2024)                                                      | likely to prevail over Tamilnadu coast and Gulf of Mannar.                |  |
| Day 1 (27-11-2024)                                                       | Squally wind with wind speed 45 kmph to 55 kmph gusting to 65 kmph is     |  |
| to Day 3 (29-11-2024)                                                    | likely to prevail over some parts of Comorin area.                        |  |
| Day 3 (29-11-2024)                                                       | Squally weather with wind speed 35 kmph to 45 kmph gusting to 55 kmph     |  |
|                                                                          | is likely to prevail over remaining parts Comorin area.                   |  |
| Day 4 (30.11.2024)                                                       | Squally wind with wind speed 55 kmph to 65 kmph gusting to 75 kmph is     |  |
|                                                                          | likely to prevail over North Tamilnadu Coast.                             |  |
|                                                                          | Squally weather with wind speed 35 kmph to 45 kmph gusting to 55 kmph     |  |
|                                                                          | is likely to prevail over South Tamilnadu coast, Comorin area and Gulf of |  |
|                                                                          | Mannar.                                                                   |  |
| Day 5 (01.12.2024)                                                       | Squally wind with wind speed 45 kmph to 55 kmph gusting to 65 kmph is     |  |
|                                                                          | likely to prevail over North Tamilnadu Coast.                             |  |
|                                                                          | Squally weather with wind speed 35 kmph to 45 kmph gusting to 55 kmph     |  |
|                                                                          | is likely to prevail over South Tamilnadu coast, Comorin area and Gulf of |  |
|                                                                          | Mannar.                                                                   |  |
| Fishermen out at deen sea are advised to return to the coast immediately |                                                                           |  |

Fishermen out at deep sea are advised to return to the coast immediately. Fishermen are advised not to venture into the above sea areas during the mentioned period above.

# FOR OTHER THAN TAMILNADU COASTS A. FOR BAY OF BENGAL 1. ANDHRA PRADESH COAST

Squally wind speed reaching 45-55 kmph gusting to 65 kmph is likely to prevail along & off Tamil Nadu- Puducherry and south Andhra Pradesh coasts till 27 th morning. Thereafter, it is likely to increase becoming 55-65 kmph gusting to 75 kmph from 27th evening till 30th November morning.

### 2. SOUTHWEST BAY OF BENGAL

Squally wind speed reaching 55-65 kmph gusting to 75 kmph is likely to prevail over southwest Bay of Bengal and along & off Sri Lanka coast till 27th morning. It is likely to increase becoming Gale wind speed reaching 60-70 kmph gusting to 80 kmph over southwest Bay of Bengal and along & off Sri Lanka coasts from evening of 27 th November.

Gale wind speed reaching 65-75 kmph gusting to 85 kmph is likely to prevail over southwest Bay of Bengal till morning and decrease marginally becoming 60-70 kmph gusting to 80 kmph till night of 29th November, thereafter squally winds speed reaching 55-65 kmph gusting to 75 kmph by morning of 30th November.

#### 3. WEST CENTRAL BAY OF BENGAL

Squally wind speed reaching 45-55 kmph gusting to 65 kmph is likely to prevail over adjoining areas of westcentral Bay of Bengal till 27th morning. It would increase gradually becoming 55- 65 kmph gusting to 75 kmph over the same region till 29th November evening.

Fishermen out at deep sea are advised to return to the coast immediately.

Fishermen are advised not to venture into the above sea areas during the mentioned period above.

| В. | FUR ARAI | BIAN SEA |  |
|----|----------|----------|--|
|    |          |          |  |

Day 1 (27-11-2024) to Day 3 (29-11-2024) Squally weather with wind speed 35 kmph to 45 kmph gusting to 55 kmph is likely to prevail over South Kerala Coast.

Fishermen are advised not to venture into the above sea areas during the mentioned period above.