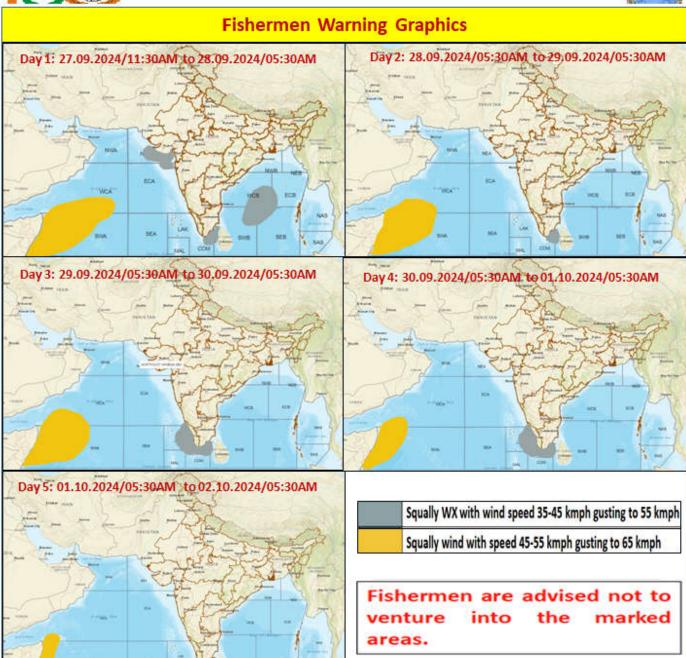

## FISHERMEN WARNING

| FOR TAMIL NADU COASTS                          |                                                                                                                                                                            |  |
|------------------------------------------------|----------------------------------------------------------------------------------------------------------------------------------------------------------------------------|--|
| DAY                                            | WARNING                                                                                                                                                                    |  |
| Day 1 (27.09.2024)<br>to<br>Day 4 (30.09.2024) | Squally weather with wind speed reaching 35 kmph to 45 kmph gusting to 55 kmph is likely to prevail over Gulf of Mannar, South Tamilnadu Coast and adjoining Comorin area. |  |
|                                                |                                                                                                                                                                            |  |

Fishermen are advised not to venture into the above sea areas during the mentioned period above.

| FOR OTHER THAN TAMILNADU COASTS                                                                  |                                                                                                                                                                                                                                                                                                                                  |  |
|--------------------------------------------------------------------------------------------------|----------------------------------------------------------------------------------------------------------------------------------------------------------------------------------------------------------------------------------------------------------------------------------------------------------------------------------|--|
| DAY                                                                                              | WARNING                                                                                                                                                                                                                                                                                                                          |  |
| Day 1 (27.09.2024)                                                                               | Squally winds with speed reaching 45 kmph To 55 kmph gusting to 65 kmph likely to prevail over western parts of Southwest Arabian Sea adjoining few parts of West Central Arabian Sea.  Squally weather with wind speed reaching 35 kmph to 45 kmph gusting to 55 kmph likely to prevail over Central Parts Bay of Bengal.       |  |
| Day 2 (28.09.2024)                                                                               | Squally winds with speed reaching 45 kmph To 55 kmph gusting to 65 kmph likely to prevail over western parts of Southwest Arabian Sea adjoining few parts of West Central Arabian Sea.                                                                                                                                           |  |
| Day 3 (29.09.2024)<br>&<br>Day 4 ( 30.09.2024)                                                   | Squally winds with speed reaching 45 kmph To 55 kmph gusting to 65 kmph likely to prevail over western parts of Southwest Arabian Sea adjoining few parts of West Central Arabian Sea.  Squally weather with wind speed reaching 35 kmph to 45 kmph gusting to 55 kmph likely to prevail over Kerala Coast And Lakshadweep Area. |  |
| Day 5 (01.10.2024)                                                                               | Squally winds with speed reaching 45 kmph To 55 kmph gusting to 65 kmph likely to prevail over western parts of Southwest Arabian Sea adjoining few parts of West Central Arabian Sea.                                                                                                                                           |  |
| Fishermen are advised not to venture into the above sea areas during the mentioned period above. |                                                                                                                                                                                                                                                                                                                                  |  |