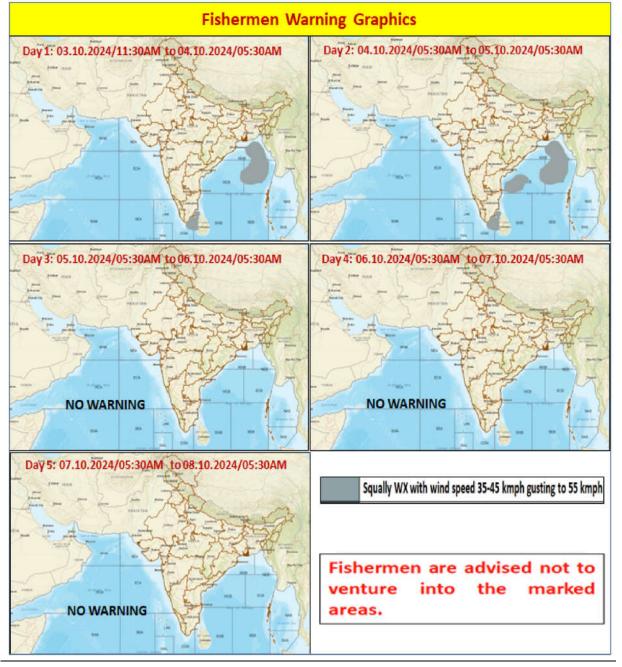

## **FISHERMEN WARNING**

| FOR TAMIL NADU COASTS |                                                                         |  |
|-----------------------|-------------------------------------------------------------------------|--|
| DAY                   | WARNING                                                                 |  |
| Day 1 (03.10.2024)    | Squally weather with wind speed reaching 35 kmph to 45 kmph gusting to  |  |
| &                     | 55 kmph is likely to prevail over Gulf of Mannar, South Tamilnadu Coast |  |
| Day 2 (04.10.2024)    | and adjoining Comorin area.                                             |  |
|                       |                                                                         |  |

Fishermen are advised not to venture into the above sea areas during the mentioned period above.

| FOR OTHER THAN TAMILNADU COASTS |                                                                                                                                                                                                                  |  |
|---------------------------------|------------------------------------------------------------------------------------------------------------------------------------------------------------------------------------------------------------------|--|
| DAY                             | DAY WARNING                                                                                                                                                                                                      |  |
| Day 1 (03.10.2024)              | Squally weather with wind speed reaching 35 kmph to 45 kmph gusting to 55 kmph is likely to prevail over most parts of Eastcentral Bay of Bengal and adjoining parts of Northeast Bay of Bengal.                 |  |
| Day 2 (04.10.2024)              | Squally weather with wind speed reaching 35 kmph to 45 kmph gusting to 55 kmph is likely to prevail over most parts of Eastcentral Bay of Bengal and adjoining parts of Westcentral and Northeast Bay of Bengal. |  |

Fishermen are advised not to venture into the above sea areas during the mentioned period above.