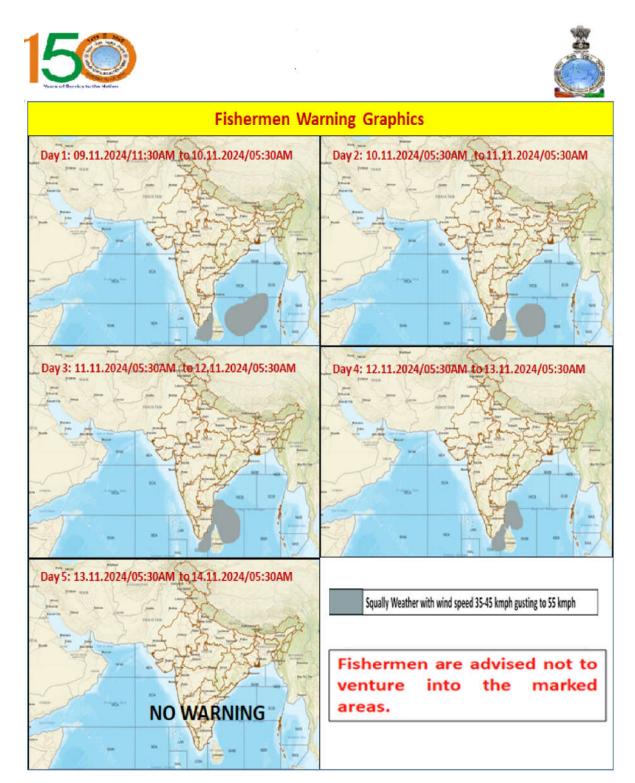

#### **FISHERMEN WARNING**

| FOR TAMIL NADU COASTS                         |                                                                                                                                                                                                    |  |  |
|-----------------------------------------------|----------------------------------------------------------------------------------------------------------------------------------------------------------------------------------------------------|--|--|
| Day 1 (09-11-2024)<br>&<br>Day 2 (10-11-2024) | Squally weather with Wind Speed 35-45 Kmph gusting to 55 Kmph is likely to prevail over South Tamilnadu coast, Gulf of Mannar and adjoining Comorin area.                                          |  |  |
| Day 3 (11-11-2024)<br>&<br>Day 4 (12-11-2024) | Squally weather with Wind Speed 35-45 Kmph gusting to 55 Kmph is<br>likely to prevail over Tamilnadu coast and adjoining South Andhra<br>Pradesh Coast, Gulf of Mannar and adjoining Comorin area. |  |  |

Fishermen are advised not to venture into the above sea areas during the mentioned period above.

| Day 5 | (13-11-2024) |
|-------|--------------|
|-------|--------------|

NIL

| FOR OTHER THAN TAMILNADU COASTS                                                                  |                                                                         |  |  |
|--------------------------------------------------------------------------------------------------|-------------------------------------------------------------------------|--|--|
| Day 1 (09-11-2024)                                                                               | Squally weather with wind speed 35-45 kmph gusting to 55 kmph over      |  |  |
| Day 1 (0)-11-2024)                                                                               | many parts of Southwest Bay of Bengal, some parts of Southeast Bay of   |  |  |
|                                                                                                  | Bengal and adjoining parts of Eastcentral Bay of Bengal.                |  |  |
| $D_{a=1} 2 (10 \ 11 \ 2024)$                                                                     | Squally weather with wind speed 35-45 kmph gusting to 55 kmph over      |  |  |
| Day 2 (10-11-2024)                                                                               | many parts of Southwest Bay of Bengal and adjoining parts of Southeast  |  |  |
|                                                                                                  | Bay of Bengal.                                                          |  |  |
| Day 3 (11-11-2024)                                                                               | Squally weather with wind speed 35-45 kmph gusting to 55 kmph over many |  |  |
| &                                                                                                |                                                                         |  |  |
| Day 4 (12-11-2024)                                                                               | parts of Southwest Bay of Bengal, adjoining Westcentral Bay of Bengal,  |  |  |
|                                                                                                  | adjoining South Andhra Pradesh Coast.                                   |  |  |
| Fishermen are advised not to venture into the above sea areas during the mentioned period above. |                                                                         |  |  |
| Day 5 (13-11-2024)                                                                               | NIL                                                                     |  |  |