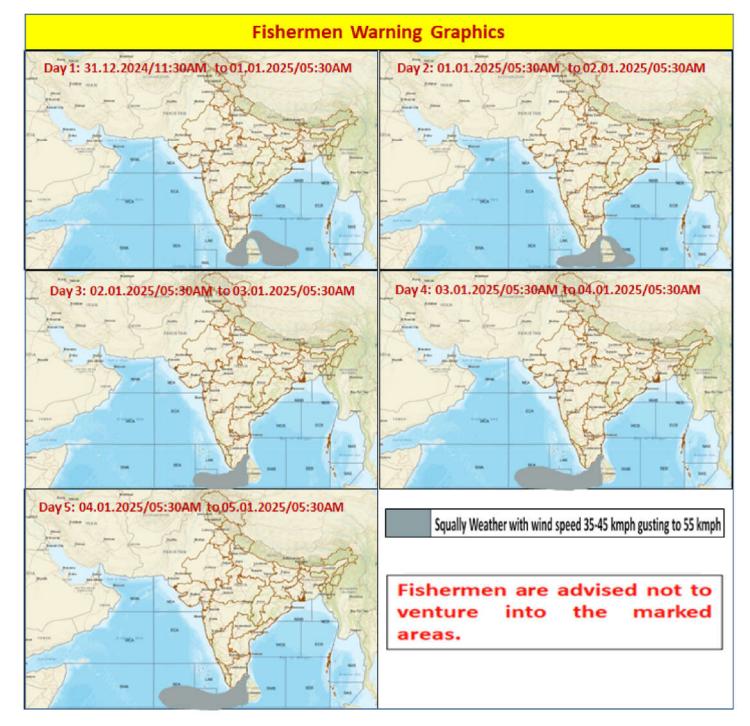

# FISHERMEN WARNING

| FOR TAMILNADU COASTS                                                                            |                                                                                                                                                         |  |
|-------------------------------------------------------------------------------------------------|---------------------------------------------------------------------------------------------------------------------------------------------------------|--|
| Day 1 (31.12.2024)<br>to<br>Day 5 (04.01.2025)                                                  | Squally weather with wind speed 35 kmph to 45 kmph gusting to 55 kmph is likely to prevail over South Tamilnadu Coast, Gulf of Mannar and Comorin area. |  |
| Fishermen are advised not to venture into the above see areas during the above mentioned period |                                                                                                                                                         |  |

FOR OTHER THAN TAMILNADU COASTS Squally weather with wind speed 35 kmph to 45 kmph gusting to 55 kmph is likely to prevail over many parts of Southwest Bay of Bengal and adjoining parts Day 1 (31.12.2024) of Southeast Bay of Bengal and Along and off Srilanka Coast. Squally weather with wind speed 35 kmph to 45 kmph gusting to 55 kmph is Day 2 (01.01.2025) likely to prevail over adjoining Maldives area and adjoining Southwest Bay of Bengal. Squally weather with wind speed 35 kmph to 45 kmph gusting to 55 kmph is Day 3 (02.01.2025) likely to prevail over Maldives area. Squally weather with wind speed 35 kmph to 45 kmph gusting to 55 kmph is Day 4 (03.01.2025) likely to prevail over Maldives area and Southern parts of Southeast Arabian Sea. Day 5 (04.01.2025)

Fishermen are advised not to venture into the above sea areas during the above mentioned period.