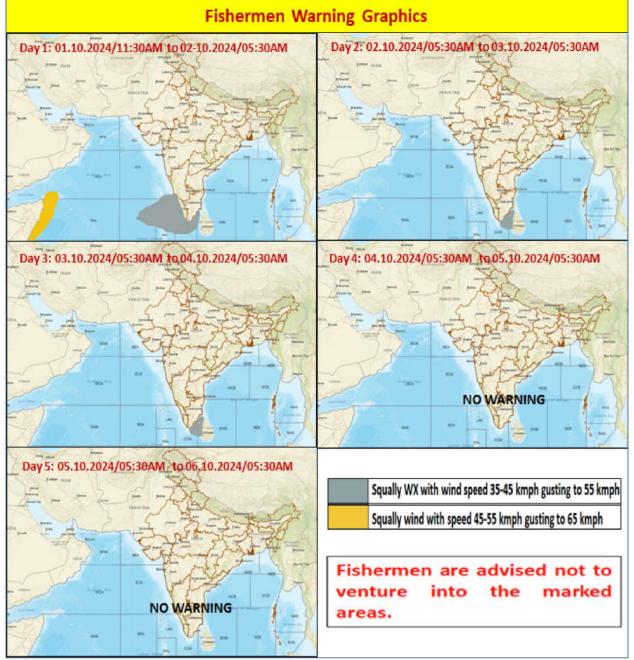

## **FISHERMEN WARNING**

| FOR TAMIL NADU COASTS                                                                   |                                                                         |  |
|-----------------------------------------------------------------------------------------|-------------------------------------------------------------------------|--|
| DAY WARNING                                                                             |                                                                         |  |
| $D_{} 1 (01 10 0004)$                                                                   | Squally weather with wind speed reaching 35 kmph to 45 kmph gusting to  |  |
| Day 1 (01.10.2024)                                                                      | 55 kmph is likely to prevail over Gulf of Mannar, South Tamilnadu Coast |  |
|                                                                                         | and entire Comorin area.                                                |  |
| Day 2(02.10.2024)                                                                       | Squally weather with wind speed reaching 35 kmph to 45 kmph gusting to  |  |
| &                                                                                       | 55 kmph is likely to prevail over Gulf of Mannar, South Tamilnadu Coast |  |
| Day 3 (03.10.2024)                                                                      | and adjoining Comorin area.                                             |  |
| The second second sector sectors into the share second sector the most is set of shares |                                                                         |  |

Fishermen are advised not to venture into the above sea areas during the mentioned period above.

| FOR OTHER THAN TAMILNADU COASTS                                                                  |                                                                                                                                                                                                                     |  |
|--------------------------------------------------------------------------------------------------|---------------------------------------------------------------------------------------------------------------------------------------------------------------------------------------------------------------------|--|
| DAY                                                                                              | WARNING                                                                                                                                                                                                             |  |
| Day 1 (01.10.2024)                                                                               | Squally weather with wind speed reaching 35 kmph to 45 kmph gusting to 55 kmph likely to prevail over along and off Kerala Coast, Lakshadweep Area and adjoining Maldives area and adjoining Southeast Arabian sea. |  |
| Fishermen are advised not to venture into the above sea areas during the mentioned period above. |                                                                                                                                                                                                                     |  |