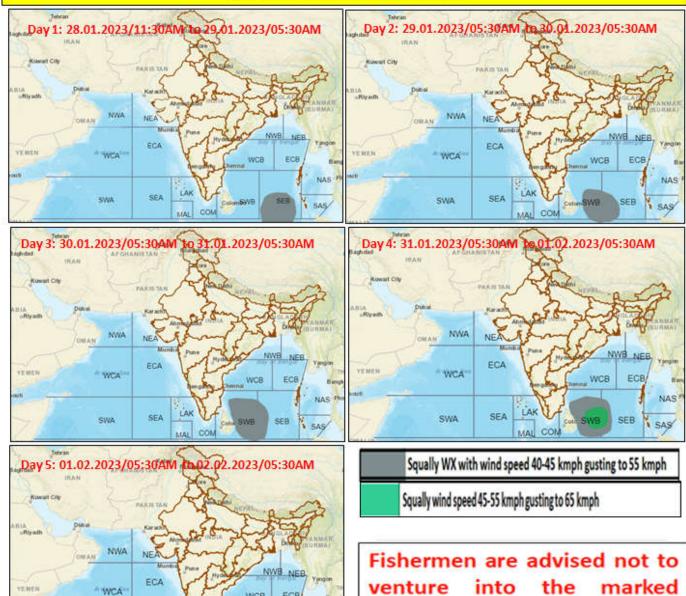

## FISHERMEN WARNING

| DAY            | FOR TAMIL NADU AND PUDUCHERRY COASTS                                 |
|----------------|----------------------------------------------------------------------|
| DIXI           |                                                                      |
|                | Squally weather with wind speed reaching 45-55 Kmph gusting to 65    |
|                | Kmph is likely to prevail along & off south Tamilnadu coast, Gulf of |
| Day 5(01.02.20 | Mannar and comorin area.                                             |
|                | Fishermen are advised not to venture into the above mentioned sea    |
|                | areas.                                                               |

| FOR OTHER THAN TAMIL NADU AND PUDUCHERRY COASTS                                                                                                                                                                                                                                                                                                                                  |
|----------------------------------------------------------------------------------------------------------------------------------------------------------------------------------------------------------------------------------------------------------------------------------------------------------------------------------------------------------------------------------|
| Squally weather with wind speed reaching 40-45 Kmph gusting to 55 Kmph is likely to prevail over Southeast Bay of Bengal and adjoining East Equatorial Indian Ocean.                                                                                                                                                                                                             |
| Squally weather with wind speed reaching 40-45 Kmph gusting to 55 Kmph is likely to prevail over Southwest & adjoining Southeast Bay of Bengal and adjoining Equatorial Indian Ocean.                                                                                                                                                                                            |
| Squally weather with wind speed reaching 40-45 Kmph gusting to 55 Kmph is likely to prevail over Southwest Bay of Bengal off Sri-Lanka coast, adjoining southeast Bay of Bengal and adjoining Equatorial Indian ocean.                                                                                                                                                           |
| Squally weather with wind speed reaching 40-45 Kmph gusting to 55 Kmph is likely to prevail along & off Sri Lanka Coast.  Squally weather with wind speed reaching 45-55 Kmph gusting to 65 is likely to prevail over Southwest and adjoining Southeast Bay of Bengal.                                                                                                           |
| Squally weather with wind speed reaching 40-45 Kmph gusting to 55 Kmph is likely to prevail over Southwest Bay of Bengal and along and off north Tamilnadu coast.  Squally weather with wind speed reaching 45-55 Kmph gusting to 65 is likely to prevail over Sri- Lanka coast, Southwest Bay of Bengal and along & off south Tamilnadu coast, Gulf of Mannar and comorin area. |
|                                                                                                                                                                                                                                                                                                                                                                                  |

Fishermen are advised not to venture into the above mentioned sea areas for the above mentioned period.

| HIGH WAVE ALERT/WARNING ISSUED BY INCOIS |
|------------------------------------------|
| NIL                                      |