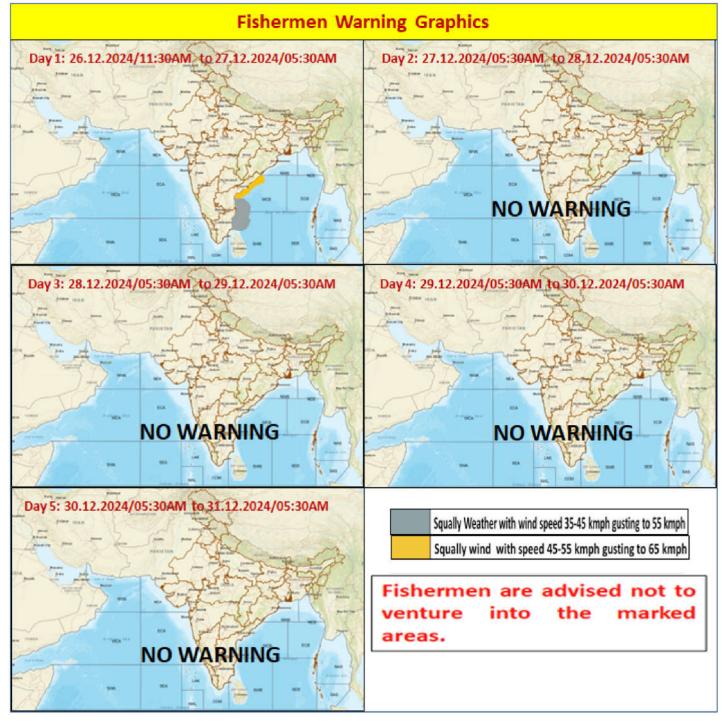

## FISHERMEN WARNING

<u>Synoptic Situation:</u> The **Well Marked Low Pressure Area** over Southwest & adjoining Westcentral Bay of Bengal off South Andhra Pradesh-North Tamilnadu coasts moved westwards and weakened into a **Low Pressure Area** over the same region at 0530 IST and became less marked at 0830 IST of today, the 26th December, 2024. However, the associated cyclonic circulation persists over the same region and now extends upto 1.5 km above mean sea level.

| FOR TAMILNADU COASTS                           |                                                                                                                                                                                                                                                        |  |
|------------------------------------------------|--------------------------------------------------------------------------------------------------------------------------------------------------------------------------------------------------------------------------------------------------------|--|
| Day 1 (26.12.2024)                             | Squally weather with wind speed 35 - 45 kmph gusting to 55 kmph is likely to prevail along and off North Tamil Nadu and South Andhra Pradesh coasts.  Fishermen are advised not to venture into the above sea areas during the above mentioned period. |  |
| Day 2 (27.12.2024)<br>to<br>Day 5 (30.12.2024) | NIL                                                                                                                                                                                                                                                    |  |

| FOR OTHER THAN TAMILNADU COASTS                |                                                                                                                                                                                                                             |  |
|------------------------------------------------|-----------------------------------------------------------------------------------------------------------------------------------------------------------------------------------------------------------------------------|--|
|                                                | Squally wind with wind speed 45 - 55 kmph gusting to 65 kmph is likely to prevail along and off North Andhra Pradesh coast.                                                                                                 |  |
| Day 1 (26.12.2024)                             | Squally weather with wind speed 35 - 45 kmph gusting to 55 kmph is likely to prevail over some parts of Southwest Bay of Bengal and adjoining parts of Westcentral Bay of Bengal, along and off South Andhra Pradesh Coast. |  |
|                                                | Fishermen are advised not to venture into the above sea areas during the above mentioned period.                                                                                                                            |  |
| Day 2 (27.12.2024)<br>to<br>Day 5 (30.12.2024) | NIL                                                                                                                                                                                                                         |  |