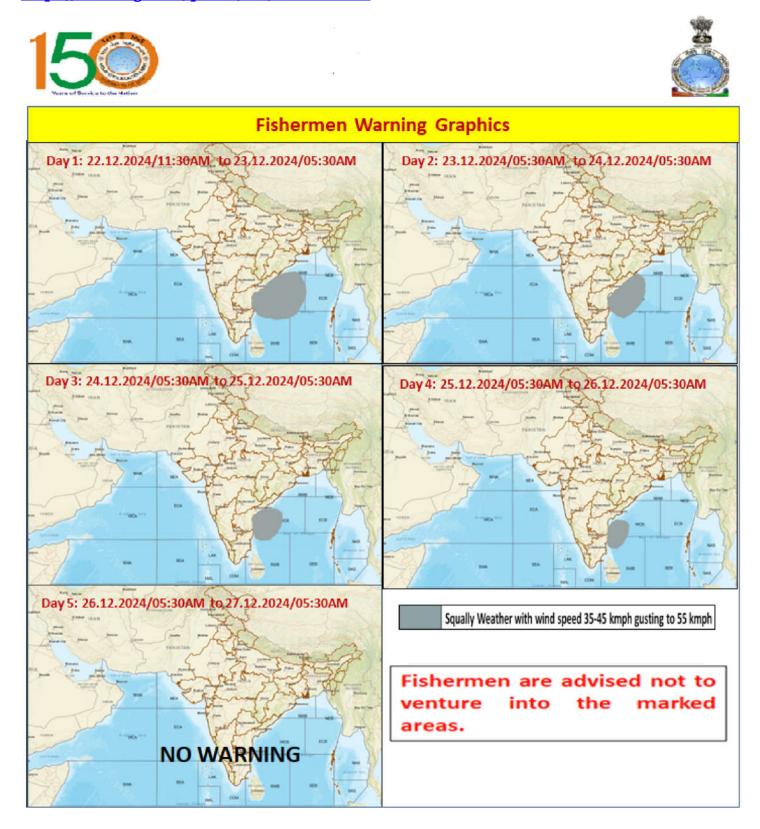

#### **FISHERMEN WARNING**

<u>Synoptic Situation</u>: Morning's well marked low pressure area over westcentral Bay of Bengal persists over the same region at 1730 hrs IST of today, the 22nd December 2024. The associated cyclonic circulation extends upto 3.1 km above mean sea level. It is likely to move west-southwestwards and reach southwest Bay of Bengal near north Tamil Nadu & south Andhra Pradesh coasts around 24th December.

| FOR TAMILNADU COASTS                           |                                                                                                                         |  |
|------------------------------------------------|-------------------------------------------------------------------------------------------------------------------------|--|
| Day 1 (22.12.2024)<br>to<br>Day 3 (24.12.2024) | Squally wind speed reaching 35 to 45 kmph gusting to 55 kmph is likely to prevail along and off North Tamil Nadu coast. |  |
| Day 4 (25.12.2024)                             | Squally wind speed reaching 35 to 45 kmph gusting to 55 kmph is likely to prevail along and off Tamil Nadu coast.       |  |
| Day 5 (26.12.2024)                             | NIL                                                                                                                     |  |
|                                                | ·                                                                                                                       |  |

Fishermen are advised not to venture into the above sea areas during the above mentioned period.

| FOR OTHER THAN TAMILNADU COASTS |                                                                                                                                                                                                                                         |  |
|---------------------------------|-----------------------------------------------------------------------------------------------------------------------------------------------------------------------------------------------------------------------------------------|--|
| Day 1 (22.12.2024)              | Squally weather with wind speed 35 kmph to 45 kmph gusting to 55 kmph is likely to prevail over Westcentral Bay of Bengal and adjoining Southwest Bay of Bengal, along and off Andhra Pradesh Coast.                                    |  |
| Day 2 (23.12.2024)              | Squally weather with wind speed 35 kmph to 45 kmph gusting to 55 kmph is likely to prevail over many parts of Westcentral Bay of Bengal and adjoining parts of Southwest Bay of Bengal, along and off Andhra Pradesh Coast.             |  |
| Day 3 (24.12.2024)              | Squally weather with wind speed 35 kmph to 45 kmph gusting to 55 kmph is<br>likely to prevail over some parts of Westcentral Bay of Bengal and adjoining parts<br>of Southwest Bay of Bengal, along and off South Andhra Pradesh Coast. |  |
| Day 4 (25.12.2024)              | Squally weather with wind speed 35 kmph to 45 kmph gusting to 55 kmph is likely to prevail over few parts of Westcentral Bay of Bengal and adjoining parts of Southwest Bay of Bengal, along and off South Andhra Pradesh Coast.        |  |
| Day 5 (26.12.2024)              | NIL                                                                                                                                                                                                                                     |  |
|                                 | NIL<br>ed not to venture into the above sea areas during the above mentioned period.                                                                                                                                                    |  |